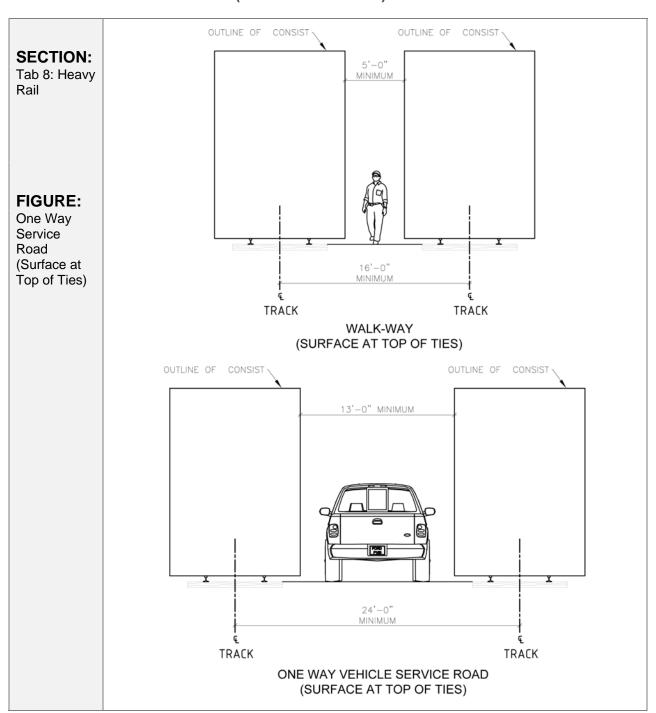

CI-0807

## TAB 8 HEAVY RAIL Structure Interface

FIGURE: ONE WAY SERVICE ROAD (SURFACE AT TOP OF TIES)

CI-0807