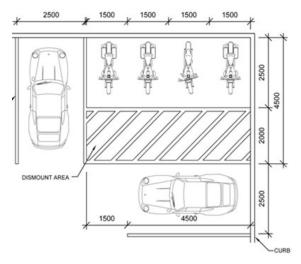

Site Program Section D

Figure D-19: Motorcycle End of Parking Row Configuration

Figure D-20: Motorcycle Corner/Dead Space Configuration