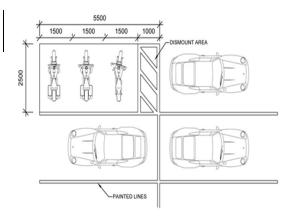

Site Program Section D

Figure D-19: Motorcycle End of Parking Row Configuration

Figure D-20: Motorcycle Corner/Dead Space Configuration