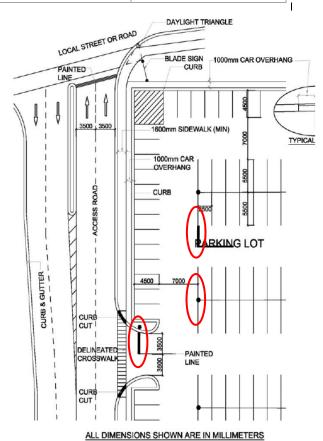

| Colour                                |
|------------------------------------------------------------|---------------------------------------|
| Parking stalls, parking<br>restricted areas and<br>islands | Yellow                                |
| Directional dividing lines                                 | White with reflectorizing glass beads |
| Lane lines, stop lines and arrows                          | White with reflectorizing glass beads |
| Lane lines, stop lines and arrows                          | White with reflectorizing glass beads |
| Pedestrian crosswalk lines                                 | White with reflectorizing glass beads |
| Barrier Free Parking<br>Symbol                             | White and Blue<br>(Pantone 300)       |



Figure D-21: Vehicular Parking Diagram

I