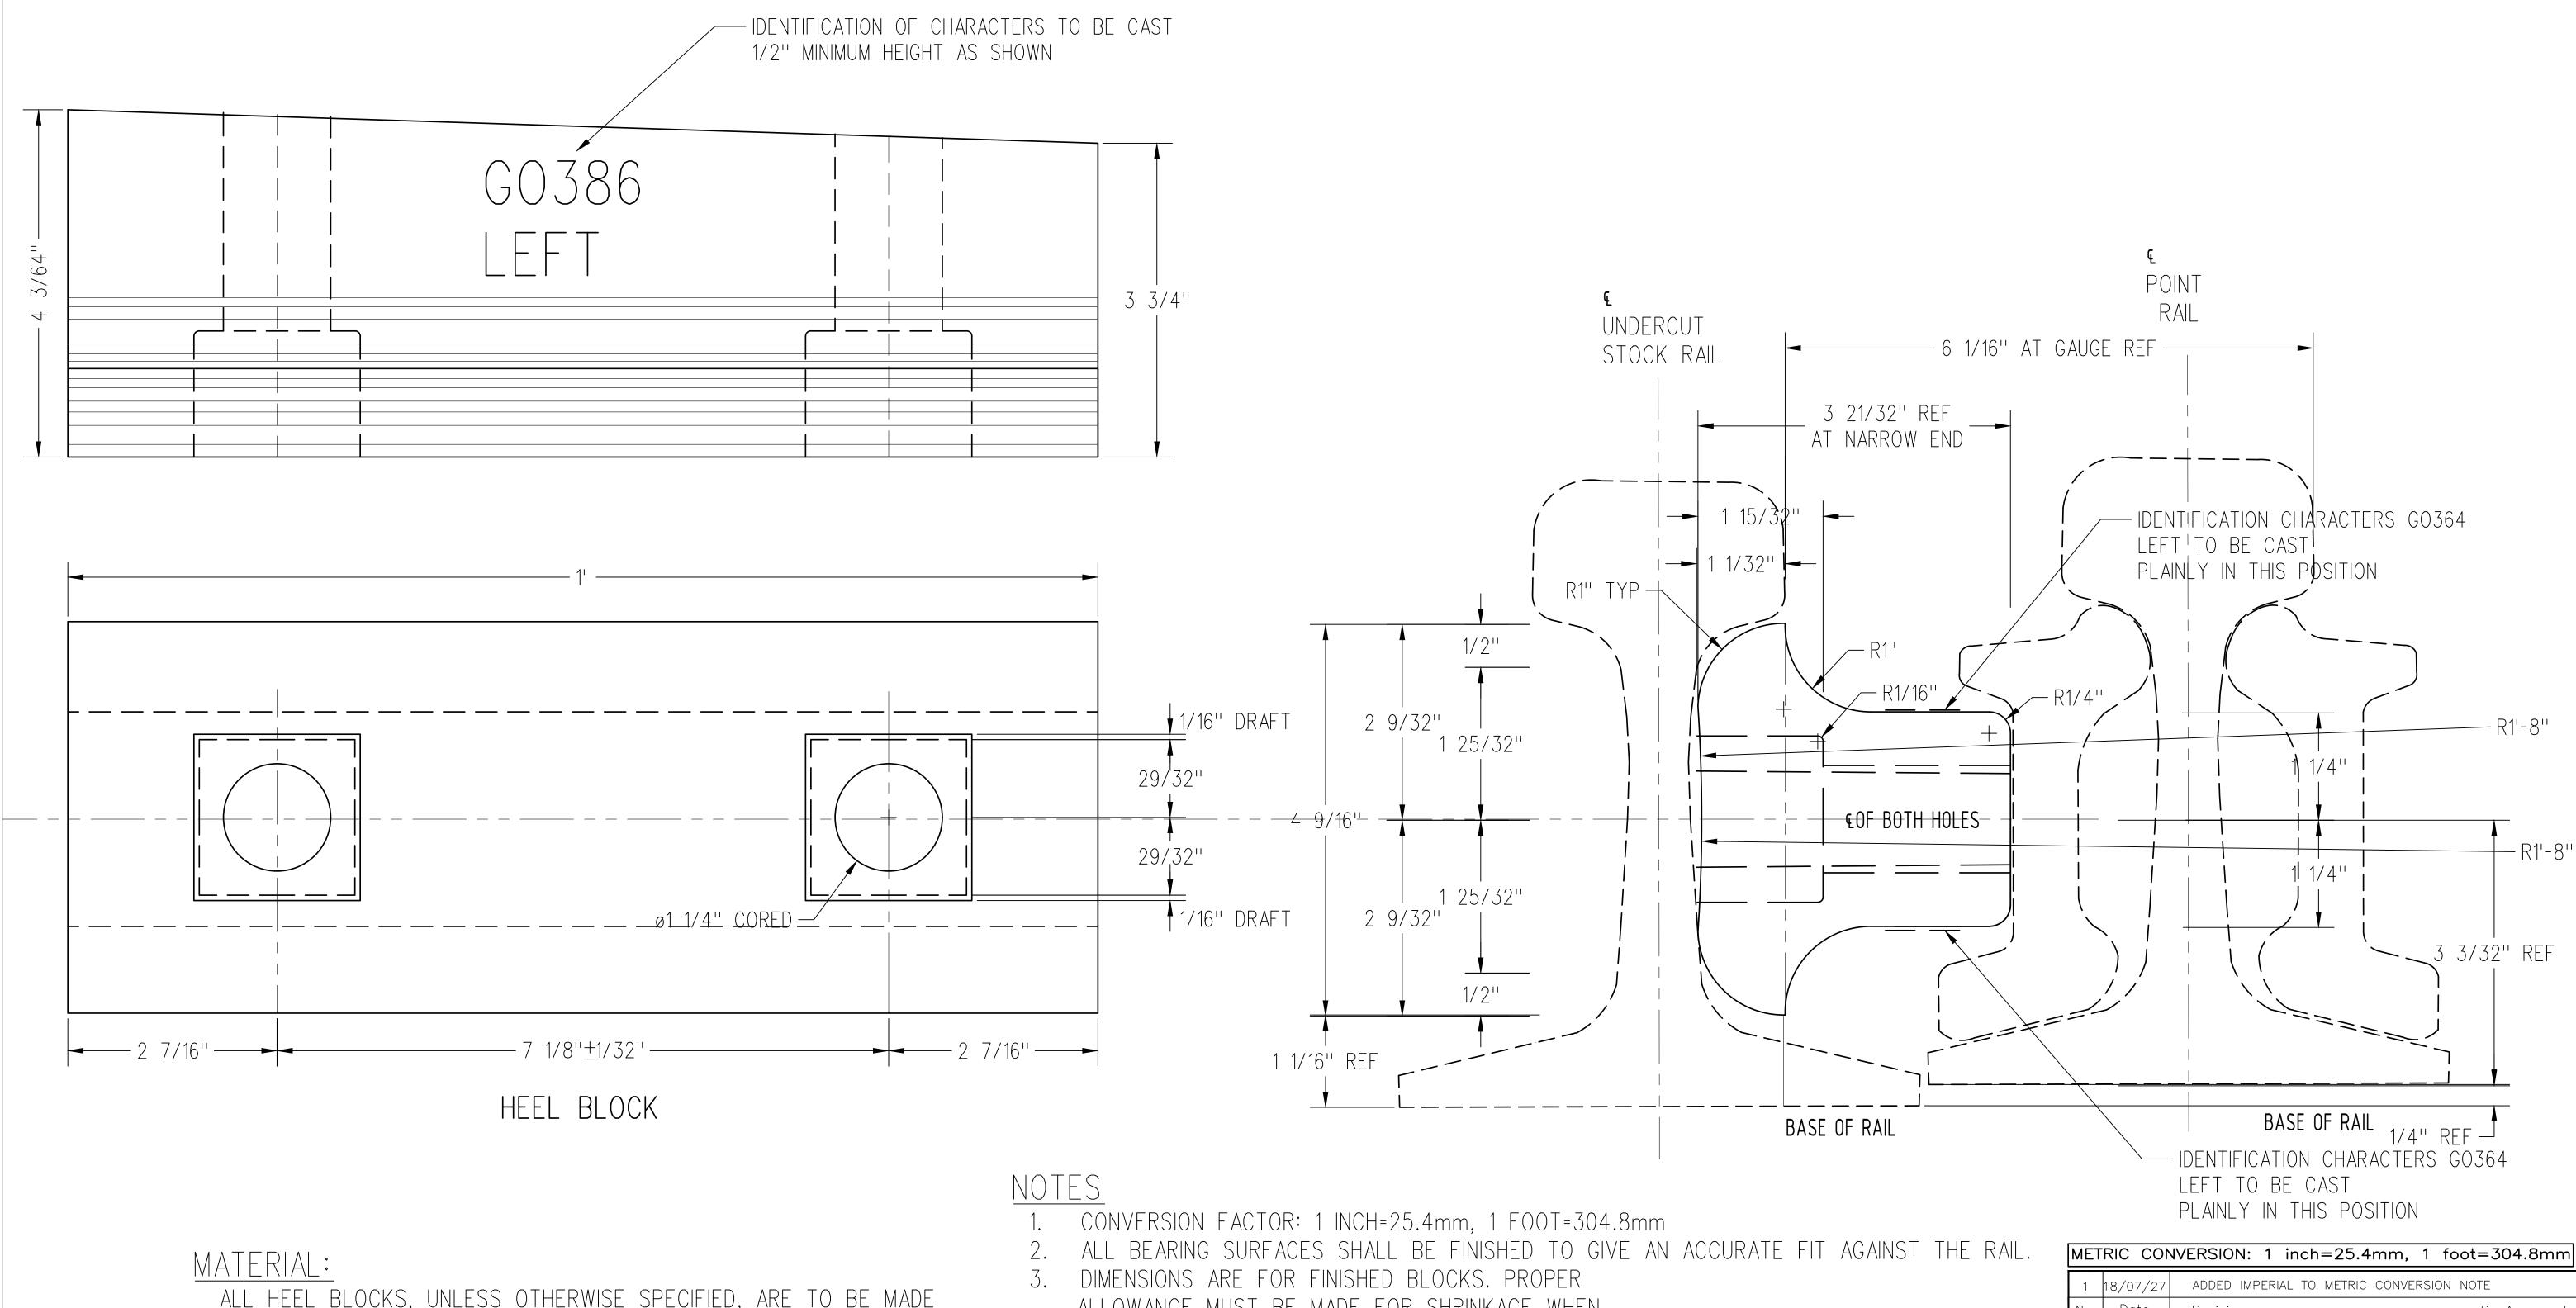

ALL HEEL BLOCKS, UNLESS OTHERWISE SPECIFIED, ARE TO BE MADE IN GENERAL WITH LATEST REVISION OF A.S.T.M. SPECIFICATION FOR: MALLEABLE IRON A47, GRADE 32510 OR DUCTILE IRON A536, GRADE 65-45-12

- 3. DIMENSIONS ARE FOR FINISHED BLOCKS. PROPER ALLOWANCE MUST BE MADE FOR SHRINKAGE WHEN MAKING PATTERNS.
- 4. 1/2" MINIMUM IDENTIFICATION CHARACTERS, RAISED 1/32", TO BE CAST ON THE BLOCK.
- 5. ALL SHARP EDGES TO BE ROUNDED TO 1/8"R
- 6. HOLES TO BE CORED OR DRILLED, THE USE OF ACETYLENE TORCH OR OTHER BURNING METHOD FOR THE MAKING OF HOLES OR CUTTING IN THE MANUFACTURE OF HEEL BLOCKS IS ABSOLUTELY PROHIBITED.
- 7. ALL TOLERANCES TO BE  $\pm 1/32$ " (NON-CUMULATIVE).