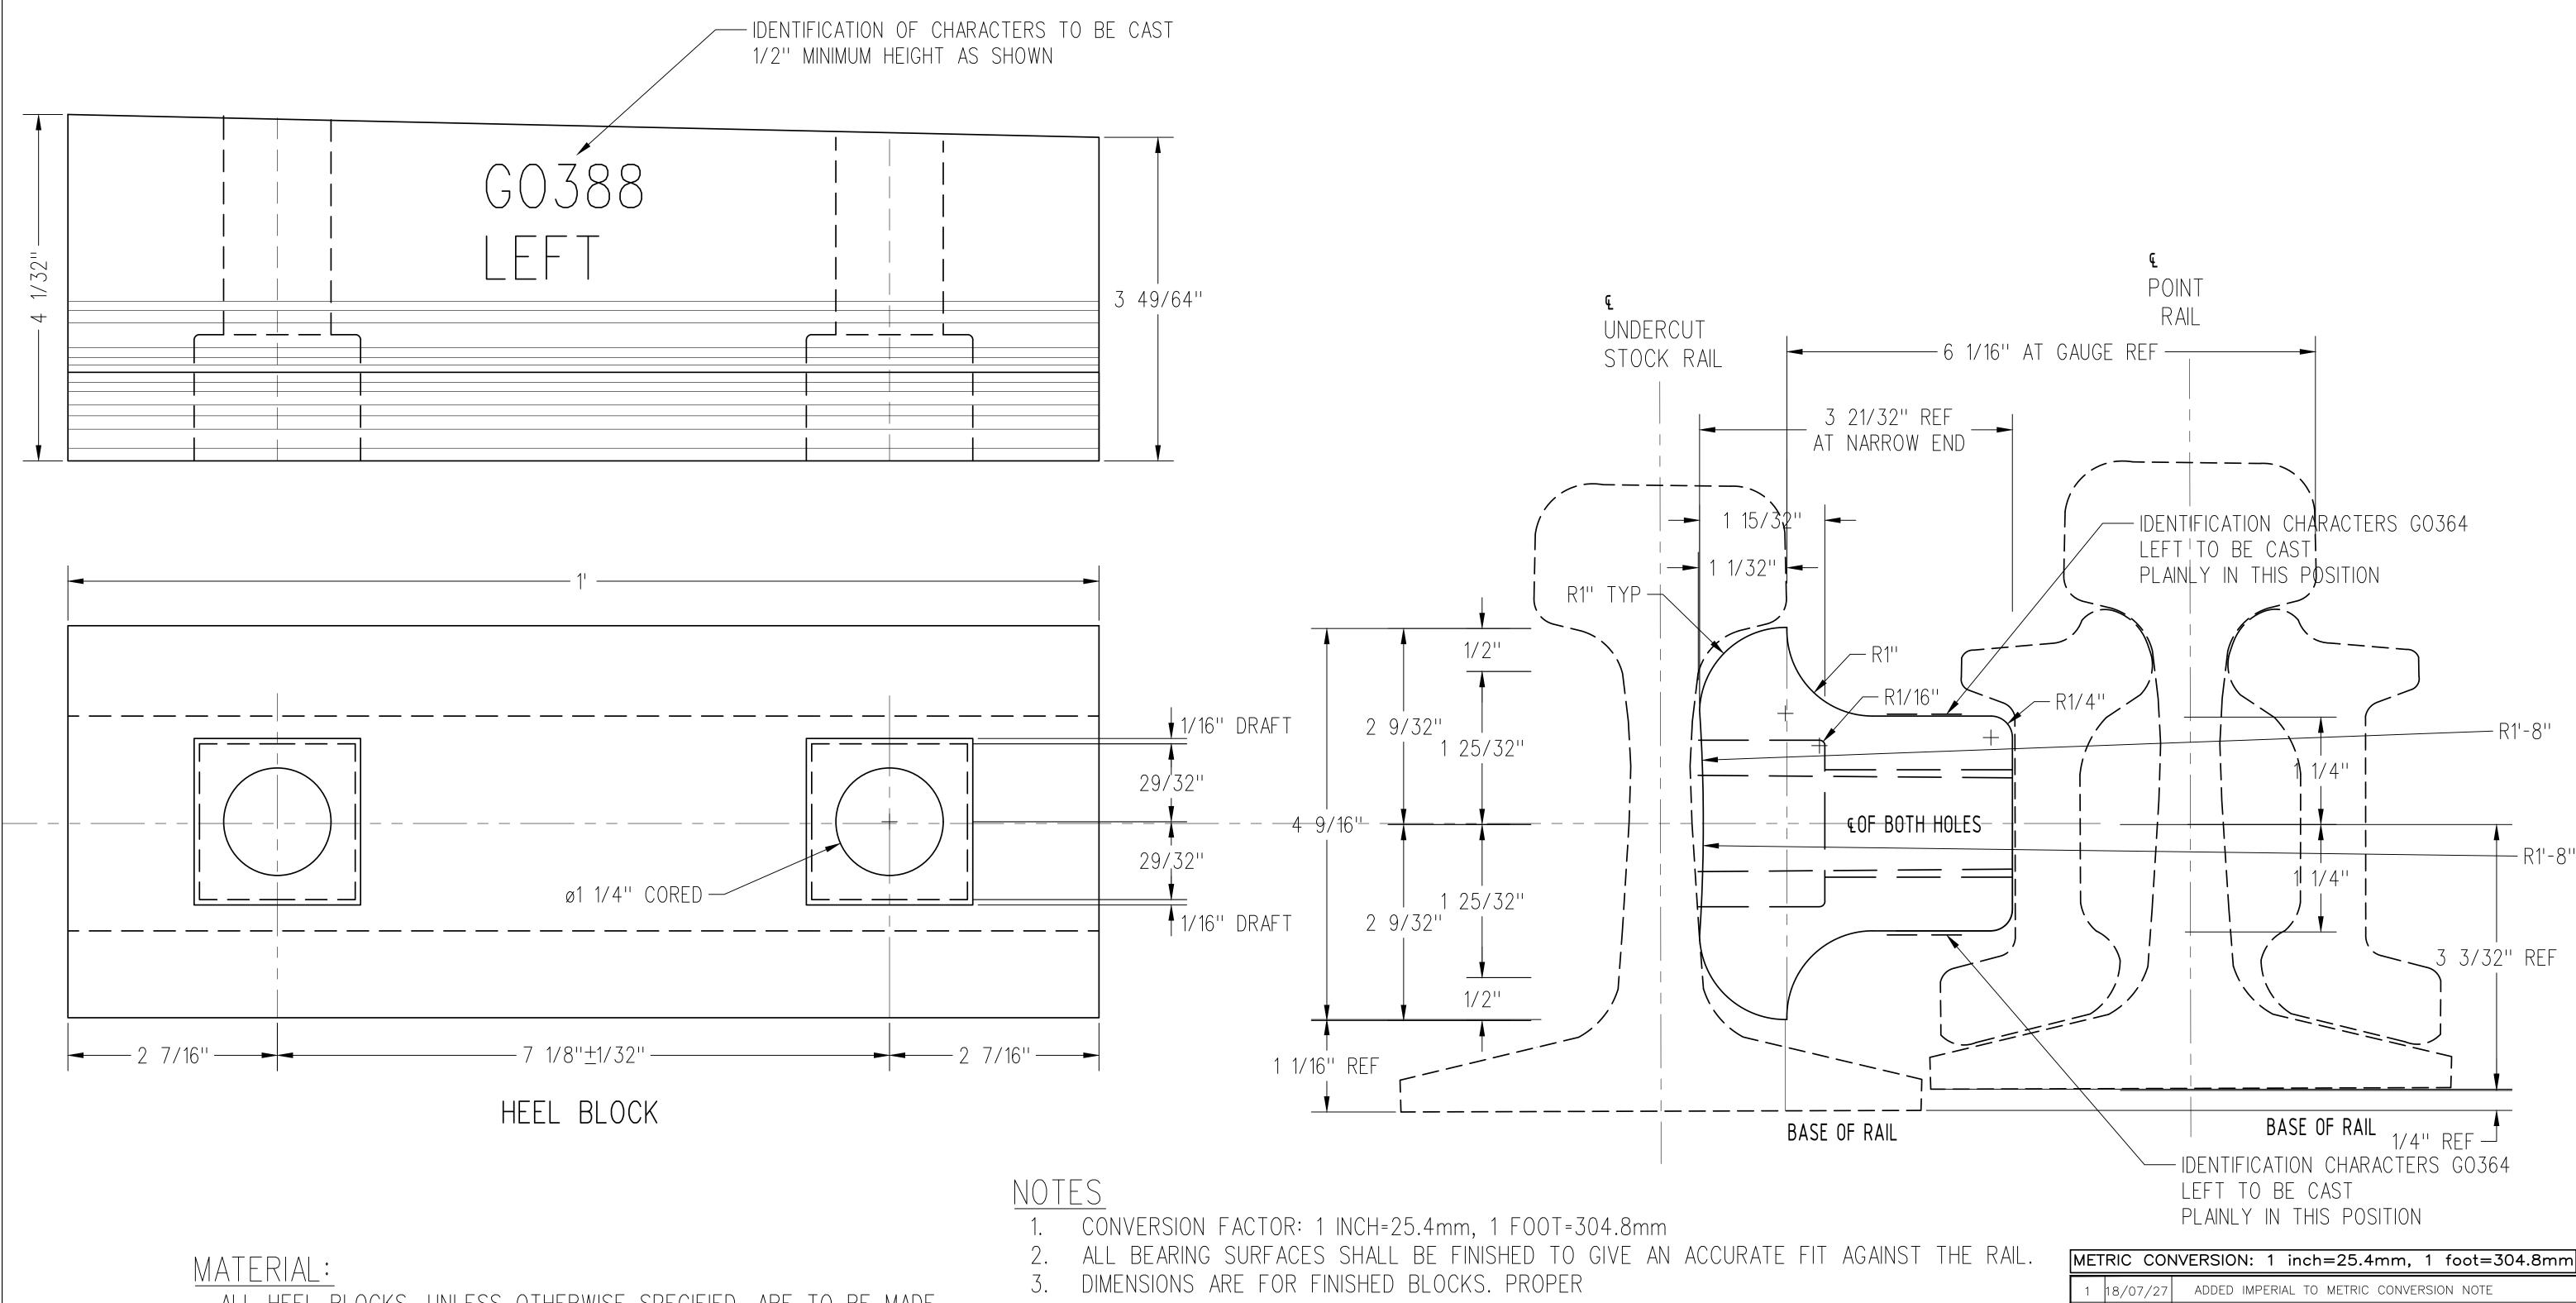

ALL HEEL BLOCKS, UNLESS OTHERWISE SPECIFIED, ARE TO BE MADE IN GENERAL WITH LATEST REVISION OF A.S.T.M. SPECIFICATION FOR: MALLEABLE IRON A47, GRADE 32510 OR DUCTILE IRON A536, GRADE 65-45-12

- 3. DIMENSIONS ARE FOR FINISHED BLOCKS. PROPER ALLOWANCE MUST BE MADE FOR SHRINKAGE WHEN MAKING PATTERNS.
- 4. 1/2" MINIMUM IDENTIFICATION CHARACTERS, RAISED 1/32", TO BE CAST ON THE BLOCK.
- 5. ALL SHARP EDGES TO BE ROUNDED TO 1/8"R
- 6. HOLES TO BE CORED OR DRILLED, THE USE OF ACETYLENE TORCH OR OTHER BURNING METHOD FOR THE MAKING OF HOLES OR CUTTING IN THE MANUFACTURE OF HEEL BLOCKS IS ABSOLUTELY PROHIBITED.
- 7. ALL TOLERANCES TO BE  $\pm 1/32$ " (NON-CUMULATIVE).