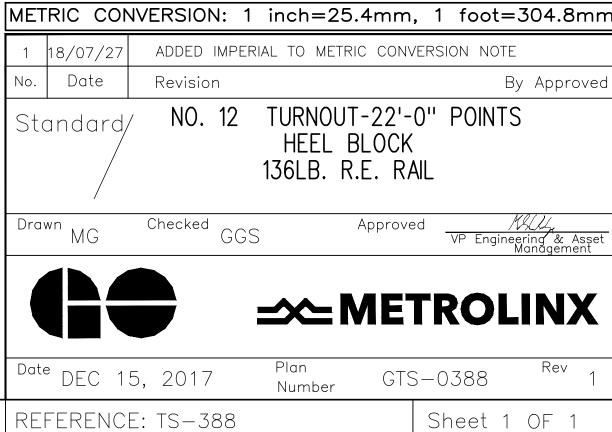

ALL HEEL BLOCKS, UNLESS OTHERWISE SPECIFIED, ARE TO BE MADE IN GENERAL WITH LATEST REVISION OF A.S.T.M. SPECIFICATION FOR: MALLEABLE IRON A47, GRADE 32510 OR DUCTILE IRON A536, GRADE 65-45-12

- 3. DIMENSIONS ARE FOR FINISHED BLOCKS. PROPER ALLOWANCE MUST BE MADE FOR SHRINKAGE WHEN MAKING PATTERNS.
- 4. 1/2" MINIMUM IDENTIFICATION CHARACTERS, RAISED 1/32", TO BE CAST ON THE BLOCK.
- 5. ALL SHARP EDGES TO BE ROUNDED TO 1/8"R
- 6. HOLES TO BE CORED OR DRILLED, THE USE OF ACETYLENE TORCH OR OTHER BURNING METHOD FOR THE MAKING OF HOLES OR CUTTING IN THE MANUFACTURE OF HEEL BLOCKS IS ABSOLUTELY PROHIBITED.
- 7. ALL TOLERANCES TO BE  $\pm 1/32$ " (NON-CUMULATIVE).