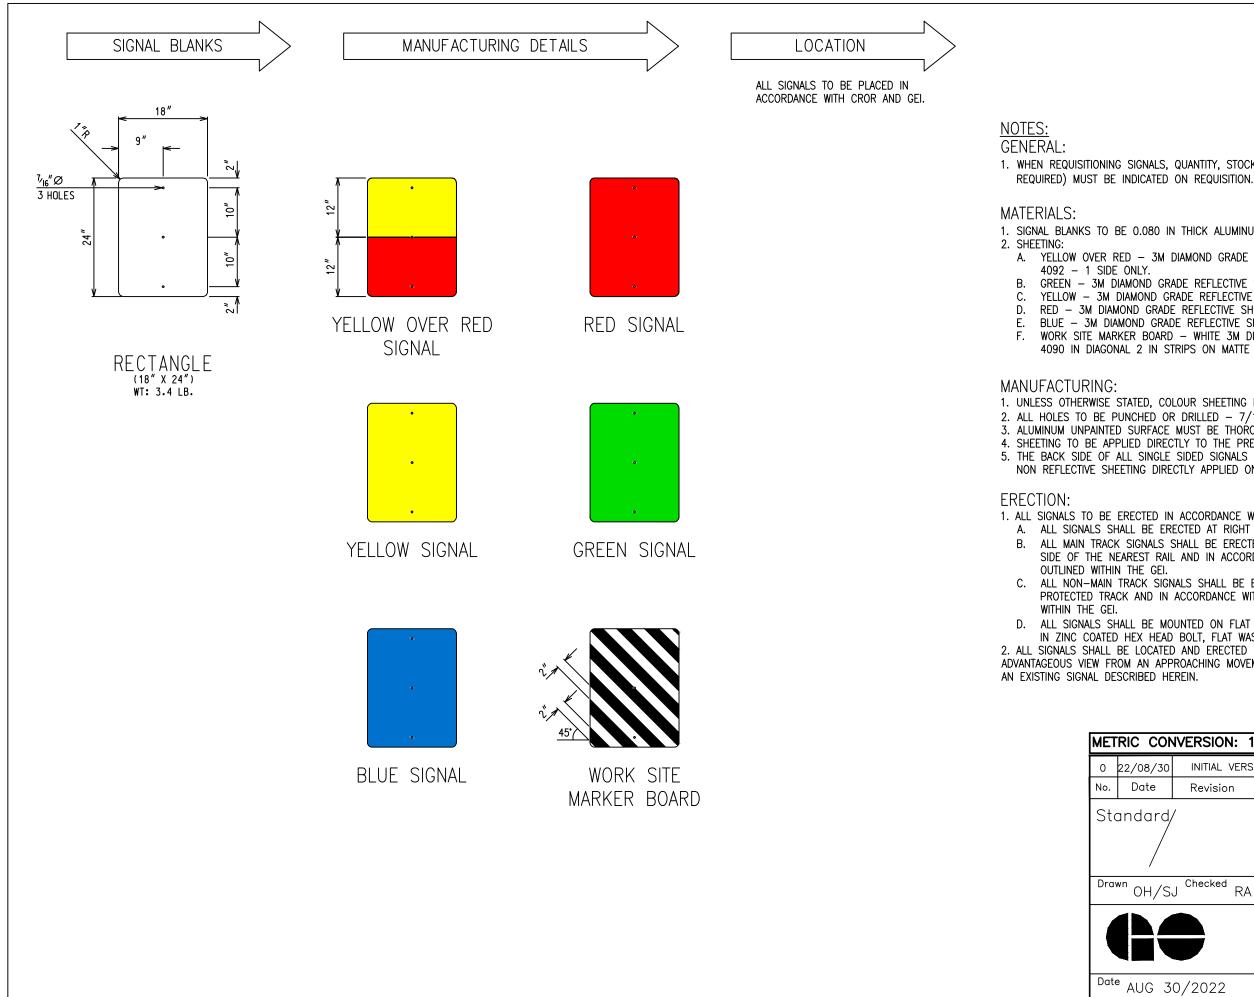

REFER

1. WHEN REQUISITIONING SIGNALS, QUANTITY, STOCK NUMBER, AND CHARACTERISTICS (WHEN

1. SIGNAL BLANKS TO BE 0.080 IN THICK ALUMINUM SHEET, H14 (12 GA.) MILL FINISH.

A. YELLOW OVER RED - 3M DIAMOND GRADE REFLECTIVE SHEETING, COLOUR ID 4091 OVER GREEN - 3M DIAMOND GRADE REFLECTIVE SHEETING, COLOUR ID 4097 - 2 SIDES. YELLOW - 3M DIAMOND GRADE REFLECTIVE SHEETING, COLOUR ID 4091 - 1 SIDE. RED - 3M DIAMOND GRADE REFLECTIVE SHEETING, COLOUR ID 4092 - 1 SIDE. BLUE - 3M DIAMOND GRADE REFLECTIVE SHEETING, COLOUR ID 4095 - 2 SIDES. F. WORK SITE MARKER BOARD - WHITE 3M DIAMOND GRADE REFLECTIVE SHEETING, COLOUR ID 4090 IN DIAGONAL 2 IN STRIPS ON MATTE VINYL BLACK BACKGROUND - 2 SIDES.

1. UNLESS OTHERWISE STATED, COLOUR SHEETING IS APPLIED ON ONE SIDE ONLY. 2. ALL HOLES TO BE PUNCHED OR DRILLED - 7/16 IN DIAMETER. 3. ALUMINUM UNPAINTED SURFACE MUST BE THOROUGHLY DEGREASED, ETCHED, AND RINSED. 4. SHEETING TO BE APPLIED DIRECTLY TO THE PREPARED ALUMINUM SURFACE. 5. THE BACK SIDE OF ALL SINGLE SIDED SIGNALS SHALL BE EQUIPPED WITH BLACK COLOURED NON REFLECTIVE SHEETING DIRECTLY APPLIED ONTO THE PREPARED ALUMINUM SURFACE.

1. ALL SIGNALS TO BE ERECTED IN ACCORDANCE WITH CROR AND GEI.

A. ALL SIGNALS SHALL BE ERECTED AT RIGHT ANGLES TO TRACK WHICH THEY GOVERN. B. ALL MAIN TRACK SIGNALS SHALL BE ERECTED A MINIMUM OF 6 FT (2M) FROM THE GAUGE SIDE OF THE NEAREST RAIL AND IN ACCORDANCE WITH THE INSTALLATION INSTRUCTIONS

ALL NON-MAIN TRACK SIGNALS SHALL BE ERECTED BETWEEN THE RAILS OF THE PROTECTED TRACK AND IN ACCORDANCE WITH THE INSTALLATION INSTRUCTIONS OUTLINED

D. ALL SIGNALS SHALL BE MOUNTED ON FLAT STOCK MASTS USING 3 EA. 3/8 IN DIA. X 3 IN ZINC COATED HEX HEAD BOLT. FLAT WASHER, LOCK WASHER, AND HEX NUT. 2. ALL SIGNALS SHALL BE LOCATED AND ERECTED IN A MANNER THAT WILL AFFORD THE MOST ADVANTAGEOUS VIEW FROM AN APPROACHING MOVEMENT AND MUST NOT OBSTRUCT THE VIEW OF