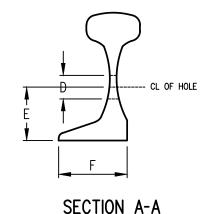

| DRAWING             | WEIGHT OF      | A+1/32  | B+1/32  | C+1/32   | D+1/64 -0 | E+1/16  | F+1/16 | G+1/8       | H+1/16  | J+1/64 -0 |
|---------------------|----------------|---------|---------|----------|-----------|---------|--------|-------------|---------|-----------|
| NUMBER<br>GTS-1107A | RAIL<br>85 LB. | 2-7/16  | 8-15/16 | '        | 1-3/16    | 2-11/32 | 3-1/4  | 1' 10-3/8"  | 2-11/32 | 1-1/16    |
| GTS-1107B           | 85 LB.         | 2-7/16  | 8-15/16 |          | 1-3/16    | 2-11/32 | 3-1/4  | 1' 10-3/8"  | 2-11/32 | 1-1/16    |
| GTS-1107C           | 100 LB.        | 2-11/16 | 8-3/16  | 13-11/16 | 1-7/16    | 2-3/4   | 3-1/2  | 2' 1-5/8"   | 2-3/4   | 1-3/16    |
| <b>G</b> TS-1107D   | 100 LB.        | 2-11/16 | 8-3/16  | 13-11/16 | 1-7/16    | 2-3/4   | 3-1/2  | 2' 1-5/8"   | 2-3/4   | 1-3/16    |
| GTS-1107E           | 115 LB.        | 3-1/2   | 9-1/2   | 15-1/2   | 1-9/16    | 3-1/32  | 3-1/2  | 2' 1-5/8"   | 2-7/8   | 1-3/16    |
| GTS-1107F           | 115 LB.        | 3-1/2   | 9-1/2   | 15-1/2   | 1-9/16    | 3-1/32  | 3-1/2  | 2' 1-5/8"   | 2-7/8   | 1-3/16    |
| GTS-1107G           | 132 LB.        | 3-1/2   | 9-1/2   | 15-1/2   | 1-9/16    | 3-3/32  | 3-3/4  | 2' 4-3/4"   | 3-3/32  | 1-5/16    |
| CTC 1107⊔           | 12210          | 2 1/2   | 0.1/2   | 15 1/2   | 1 0/16    | 2 2/22  | 2 2/1  | 2 / 1 2 / 1 | 2 2/22  | 1 5/16    |