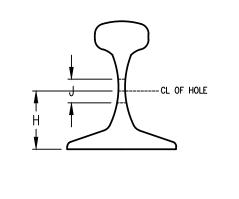

| DRAWING             | WEIGHT OF      | A+1/32  | B+1/32  | C+1/32   | D+1/64 -0 | E+1/16  | F+1/16 | G+1/8       | H+1/16  | J+1/64 -0 |
|---------------------|----------------|---------|---------|----------|-----------|---------|--------|-------------|---------|-----------|
| NUMBER<br>GTS-1107A | RAIL<br>85 LB. | 2-7/16  | 8-15/16 | '        | 1-3/16    | 2-11/32 | 3-1/4  | 1' 10-3/8"  | 2-11/32 | 1-1/16    |
| GTS-1107B           | 85 LB.         | 2-7/16  | 8-15/16 |          | 1-3/16    | 2-11/32 | 3-1/4  | 1' 10-3/8"  | 2-11/32 | 1-1/16    |
| GTS-1107C           | 100 LB.        | 2-11/16 | 8-3/16  | 13-11/16 | 1-7/16    | 2-3/4   | 3-1/2  | 2' 1-5/8"   | 2-3/4   | 1-3/16    |
| <b>G</b> TS-1107D   | 100 LB.        | 2-11/16 | 8-3/16  | 13-11/16 | 1-7/16    | 2-3/4   | 3-1/2  | 2' 1-5/8"   | 2-3/4   | 1-3/16    |
| GTS-1107E           | 115 LB.        | 3-1/2   | 9-1/2   | 15-1/2   | 1-9/16    | 3-1/32  | 3-1/2  | 2' 1-5/8"   | 2-7/8   | 1-3/16    |
| GTS-1107F           | 115 LB.        | 3-1/2   | 9-1/2   | 15-1/2   | 1-9/16    | 3-1/32  | 3-1/2  | 2' 1-5/8"   | 2-7/8   | 1-3/16    |
| GTS-1107G           | 132 LB.        | 3-1/2   | 9-1/2   | 15-1/2   | 1-9/16    | 3-3/32  | 3-3/4  | 2' 4-3/4"   | 3-3/32  | 1-5/16    |
| CTC 1107⊔           | 12210          | 2 1/2   | 0.1/2   | 15 1/2   | 1 0/16    | 2 2/22  | 2 2/1  | 2 / 1 2 / 1 | 2 2/22  | 1 5/16    |