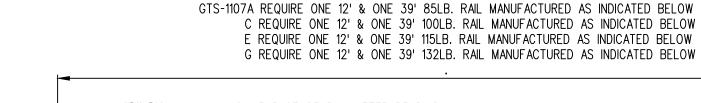

SECTION B-B

GTS-1107B REQUIRE ONE 12' & ONE 39' 85LB. RAIL MANUFACTURED AS INDICATED BELOW D REQUIRE ONE 12' & ONE 39' 100LB. RAIL MANUFACTURED AS INDICATED BELOW F REQUIRE ONE 12' & ONE 39' 115LB. RAIL MANUFACTURED AS INDICATED BELOW H REQUIRE ONE 12' & ONE 39' 132LB. RAIL MANUFACTURED AS INDICATED BELOW