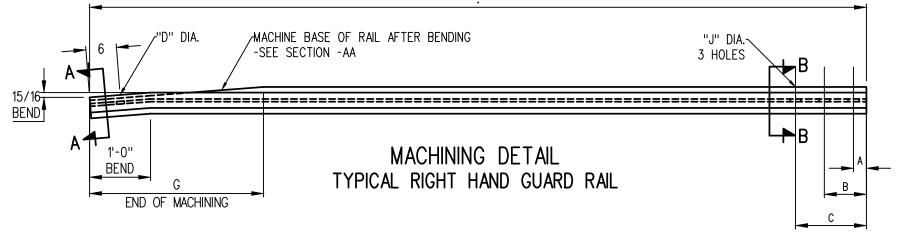

| DRAWING             | WEIGHT OF      | A+1/32  | B+1/32  | C+1/32   | D+1/64 -0 | E+1/16  | F+1/16 | G+1/8       | H+1/16  | J+1/64 -0 |
|---------------------|----------------|---------|---------|----------|-----------|---------|--------|-------------|---------|-----------|
| NUMBER<br>GTS-1107A | RAIL<br>85 LB. | 2-7/16  | 8-15/16 | '        | 1-3/16    | 2-11/32 | 3-1/4  | 1' 10-3/8"  | 2-11/32 | 1-1/16    |
| GTS-1107B           | 85 LB.         | 2-7/16  | 8-15/16 |          | 1-3/16    | 2-11/32 | 3-1/4  | 1' 10-3/8"  | 2-11/32 | 1-1/16    |
| GTS-1107C           | 100 LB.        | 2-11/16 | 8-3/16  | 13-11/16 | 1-7/16    | 2-3/4   | 3-1/2  | 2' 1-5/8"   | 2-3/4   | 1-3/16    |
| <b>G</b> TS-1107D   | 100 LB.        | 2-11/16 | 8-3/16  | 13-11/16 | 1-7/16    | 2-3/4   | 3-1/2  | 2' 1-5/8"   | 2-3/4   | 1-3/16    |
| GTS-1107E           | 115 LB.        | 3-1/2   | 9-1/2   | 15-1/2   | 1-9/16    | 3-1/32  | 3-1/2  | 2' 1-5/8"   | 2-7/8   | 1-3/16    |
| GTS-1107F           | 115 LB.        | 3-1/2   | 9-1/2   | 15-1/2   | 1-9/16    | 3-1/32  | 3-1/2  | 2' 1-5/8"   | 2-7/8   | 1-3/16    |
| GTS-1107G           | 132 LB.        | 3-1/2   | 9-1/2   | 15-1/2   | 1-9/16    | 3-3/32  | 3-3/4  | 2' 4-3/4"   | 3-3/32  | 1-5/16    |
| CTC 1107⊔           | 12210          | 2 1/2   | 0.1/2   | 15 1/2   | 1 0/16    | 2 2/22  | 2 2/1  | 2 / 1 2 / 1 | 2 2/22  | 1 5/16    |

## NOTES:

- 1. ALL DIMENSIONS ARE IN INCHES, UNLESS OTHERWISE SPECIFIED.
- 2. THE USE OF ACETYLENE TORCH OR OTHER BURNING METHOD FOR THE CUTTING OR MAKING OF HOLES IN THE RAIL IS ABSOLUTELY PROHIBITED.
- 3. ALL HOLES MUST BE DRILLED BEFORE RAILS ARE BENT.
- 4. A 52' BENT TYPE GUARD RAIL, MADE UP OF ONE 39' RAIL AND ONE 12' RAIL, MAY BE ORDERED BY STATING DRAWING NUMBER AND LEFT OR RIGHT HAND, I.E. GTS-1107A (RIGHT HAND)