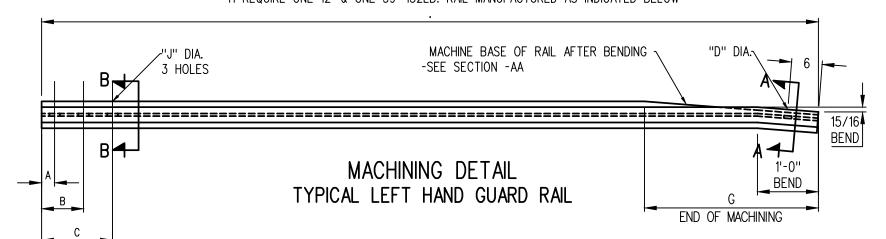

SECTION B-B

GTS-1107B REQUIRE ONE 12' & ONE 39' 85LB. RAIL MANUFACTURED AS INDICATED BELOW D REQUIRE ONE 12' & ONE 39' 100LB. RAIL MANUFACTURED AS INDICATED BELOW F REQUIRE ONE 12' & ONE 39' 115LB. RAIL MANUFACTURED AS INDICATED BELOW H REQUIRE ONE 12' & ONE 39' 132LB. RAIL MANUFACTURED AS INDICATED BELOW

| DRAWING             | WEIGHT OF      | A+1/32  | B+1/32  | C+1/32   | D+1/64 -0 | E+1/16  | F+1/16 | G+1/8       | H+1/16  | J+1/64 -0 |
|---------------------|----------------|---------|---------|----------|-----------|---------|--------|-------------|---------|-----------|
| NUMBER<br>GTS-1107A | RAIL<br>85 LB. | 2-7/16  | 8-15/16 | '        | 1-3/16    | 2-11/32 | 3-1/4  | 1' 10-3/8"  | 2-11/32 | 1-1/16    |
| GTS-1107B           | 85 LB.         | 2-7/16  | 8-15/16 |          | 1-3/16    | 2-11/32 | 3-1/4  | 1' 10-3/8"  | 2-11/32 | 1-1/16    |
| GTS-1107C           | 100 LB.        | 2-11/16 | 8-3/16  | 13-11/16 | 1-7/16    | 2-3/4   | 3-1/2  | 2' 1-5/8"   | 2-3/4   | 1-3/16    |
| <b>G</b> TS-1107D   | 100 LB.        | 2-11/16 | 8-3/16  | 13-11/16 | 1-7/16    | 2-3/4   | 3-1/2  | 2' 1-5/8"   | 2-3/4   | 1-3/16    |
| GTS-1107E           | 115 LB.        | 3-1/2   | 9-1/2   | 15-1/2   | 1-9/16    | 3-1/32  | 3-1/2  | 2' 1-5/8"   | 2-7/8   | 1-3/16    |
| GTS-1107F           | 115 LB.        | 3-1/2   | 9-1/2   | 15-1/2   | 1-9/16    | 3-1/32  | 3-1/2  | 2' 1-5/8"   | 2-7/8   | 1-3/16    |
| GTS-1107G           | 132 LB.        | 3-1/2   | 9-1/2   | 15-1/2   | 1-9/16    | 3-3/32  | 3-3/4  | 2' 4-3/4"   | 3-3/32  | 1-5/16    |
| CTC 1107⊔           | 12210          | 2 1/2   | 0.1/2   | 15 1/2   | 1 0/16    | 2 2/22  | 2 2/1  | 2 / 1 2 / 1 | 2 2/22  | 1 5/16    |

## NOTES:

- 1. ALL DIMENSIONS ARE IN INCHES, UNLESS OTHERWISE SPECIFIED.
- 2. THE USE OF ACETYLENE TORCH OR OTHER BURNING METHOD FOR THE CUTTING OR MAKING OF HOLES IN THE RAIL IS ABSOLUTELY PROHIBITED.
- 3. ALL HOLES MUST BE DRILLED BEFORE RAILS ARE BENT.
- 4. A 52' BENT TYPE GUARD RAIL, MADE UP OF ONE 39' RAIL AND ONE 12' RAIL, MAY BE ORDERED BY STATING DRAWING NUMBER AND LEFT OR RIGHT HAND, I.E. GTS-1107A (RIGHT HAND)