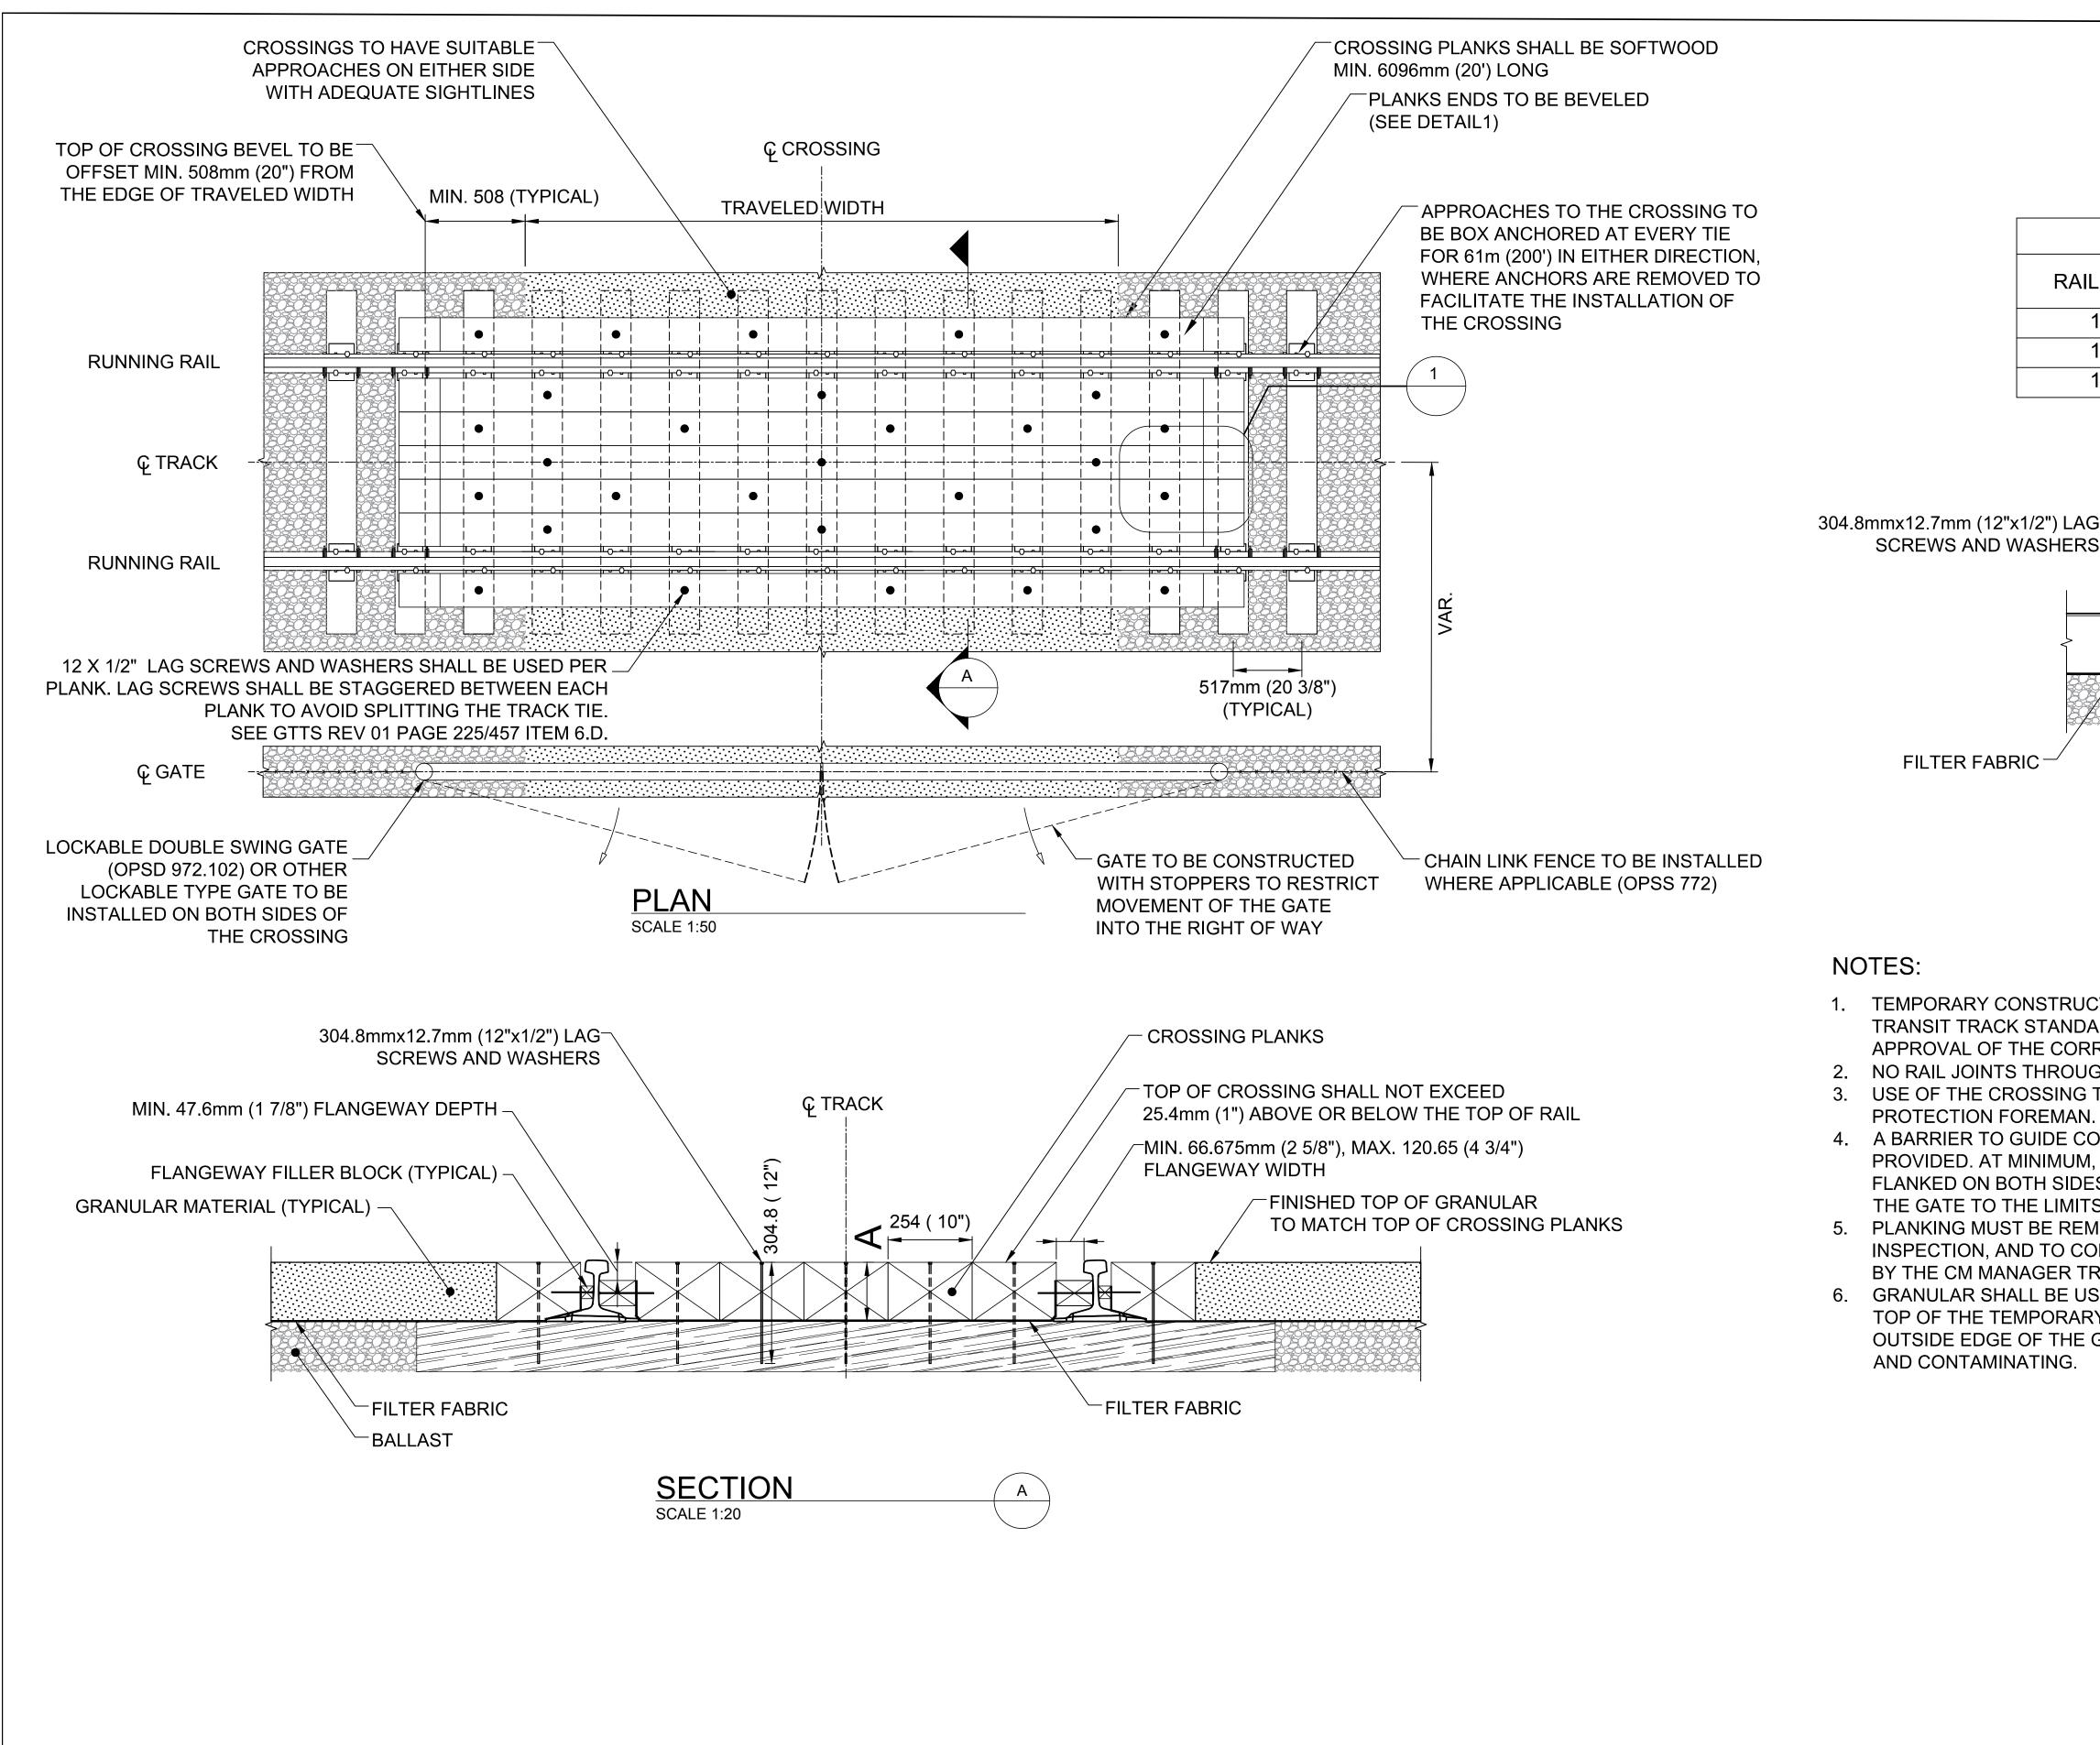

## METRIC

ALL DIMENSIONS SHOWN ARE IN METRES AND/OR MILLIMETRES UNLESS OTHERWISE NOTED.

| PLAN                                                                                                                         | < SIZE                                                                                                                                           |
|------------------------------------------------------------------------------------------------------------------------------|--------------------------------------------------------------------------------------------------------------------------------------------------|
| L WEIGHT                                                                                                                     | A (PLANK HEIGHT)<br>mm                                                                                                                           |
| 100 lb.                                                                                                                      | 152 (6")                                                                                                                                         |
| 115 lb.                                                                                                                      | 178 (7")                                                                                                                                         |
| 136 lb.                                                                                                                      | 178 (7") OR 203 (8")                                                                                                                             |
| G<br>S                                                                                                                       | PLANKS ENDS TO BE<br>BEVELED AT 30°<br>(H=1.7, V=1.0)                                                                                            |
|                                                                                                                              |                                                                                                                                                  |
|                                                                                                                              | BALLAST                                                                                                                                          |
| DETAIL                                                                                                                       |                                                                                                                                                  |
| SCALE 1:20                                                                                                                   |                                                                                                                                                  |
| CTION CROSSINGS SHALL BE INSTALLED IN ACCORDANCE WITH GO<br>ARDS, RC-0506, 02TRK, LATEST EDITION AND TO THE SATISFACTION AND |                                                                                                                                                  |
| RRIDOR MAINTENANCE SENIOR MANAGER OF TRACK AND STRUCTURES.<br>IGH THE CROSSING, RAIL MUST BE WELDED.                         |                                                                                                                                                  |
| TO BE PROTEC                                                                                                                 | CTED AT ALL TIMES BY A RAILWAY TRACK                                                                                                             |
| 1, THE BARRIER                                                                                                               | TRAFFIC AND TO DETER TRESPASSERS SHALL BE<br>SHALL CONSIST OF A LOCKABLE GATE THAT IS<br>TE AND/OR FENCING BARRIERS THAT EXTEND FROM<br>PROPERTY |
| MOVED AT LEAS<br>OMPLETE ANY F                                                                                               | ST ANNUALLY, FOR A THOROUGH TRACK<br>REPAIRS REQUIRED UNLESS OTHERWISE DIRECTED                                                                  |
| <sup>°</sup> RACK.<br>SED IN TRANSI <sup>-</sup>                                                                             | TION FROM THE CONSTRUCTION ACCESS TO THE                                                                                                         |
|                                                                                                                              | KING, THE FILTER FABRIC SHALL EXTEND TO THE<br>PREVENT THE EXISTING BALLAST FROM ERODING                                                         |
|                                                                                                                              |                                                                                                                                                  |
|                                                                                                                              |                                                                                                                                                  |
|                                                                                                                              | METRIC CONVERSION: 1 inch=25.4mm, 1 foot=304.8mm                                                                                                 |
|                                                                                                                              | 018/08/31REVISED PDF VERSION ESTABLISHEDNo.DateRevisionBy Approved                                                                               |
|                                                                                                                              |                                                                                                                                                  |
|                                                                                                                              | Standard<br>TEMPORARY PLANKING OF TRACKS<br>WOOD TIES                                                                                            |
|                                                                                                                              | Drawn Checked GGS Approved MLM<br>MG GGS VP Engineering & Asset<br>Management                                                                    |
|                                                                                                                              |                                                                                                                                                  |
|                                                                                                                              | Date AUG 31, 2018 Plan GTS-2301 Rev 0                                                                                                            |
|                                                                                                                              | REFERENCE: Sheet 1 OF 6                                                                                                                          |