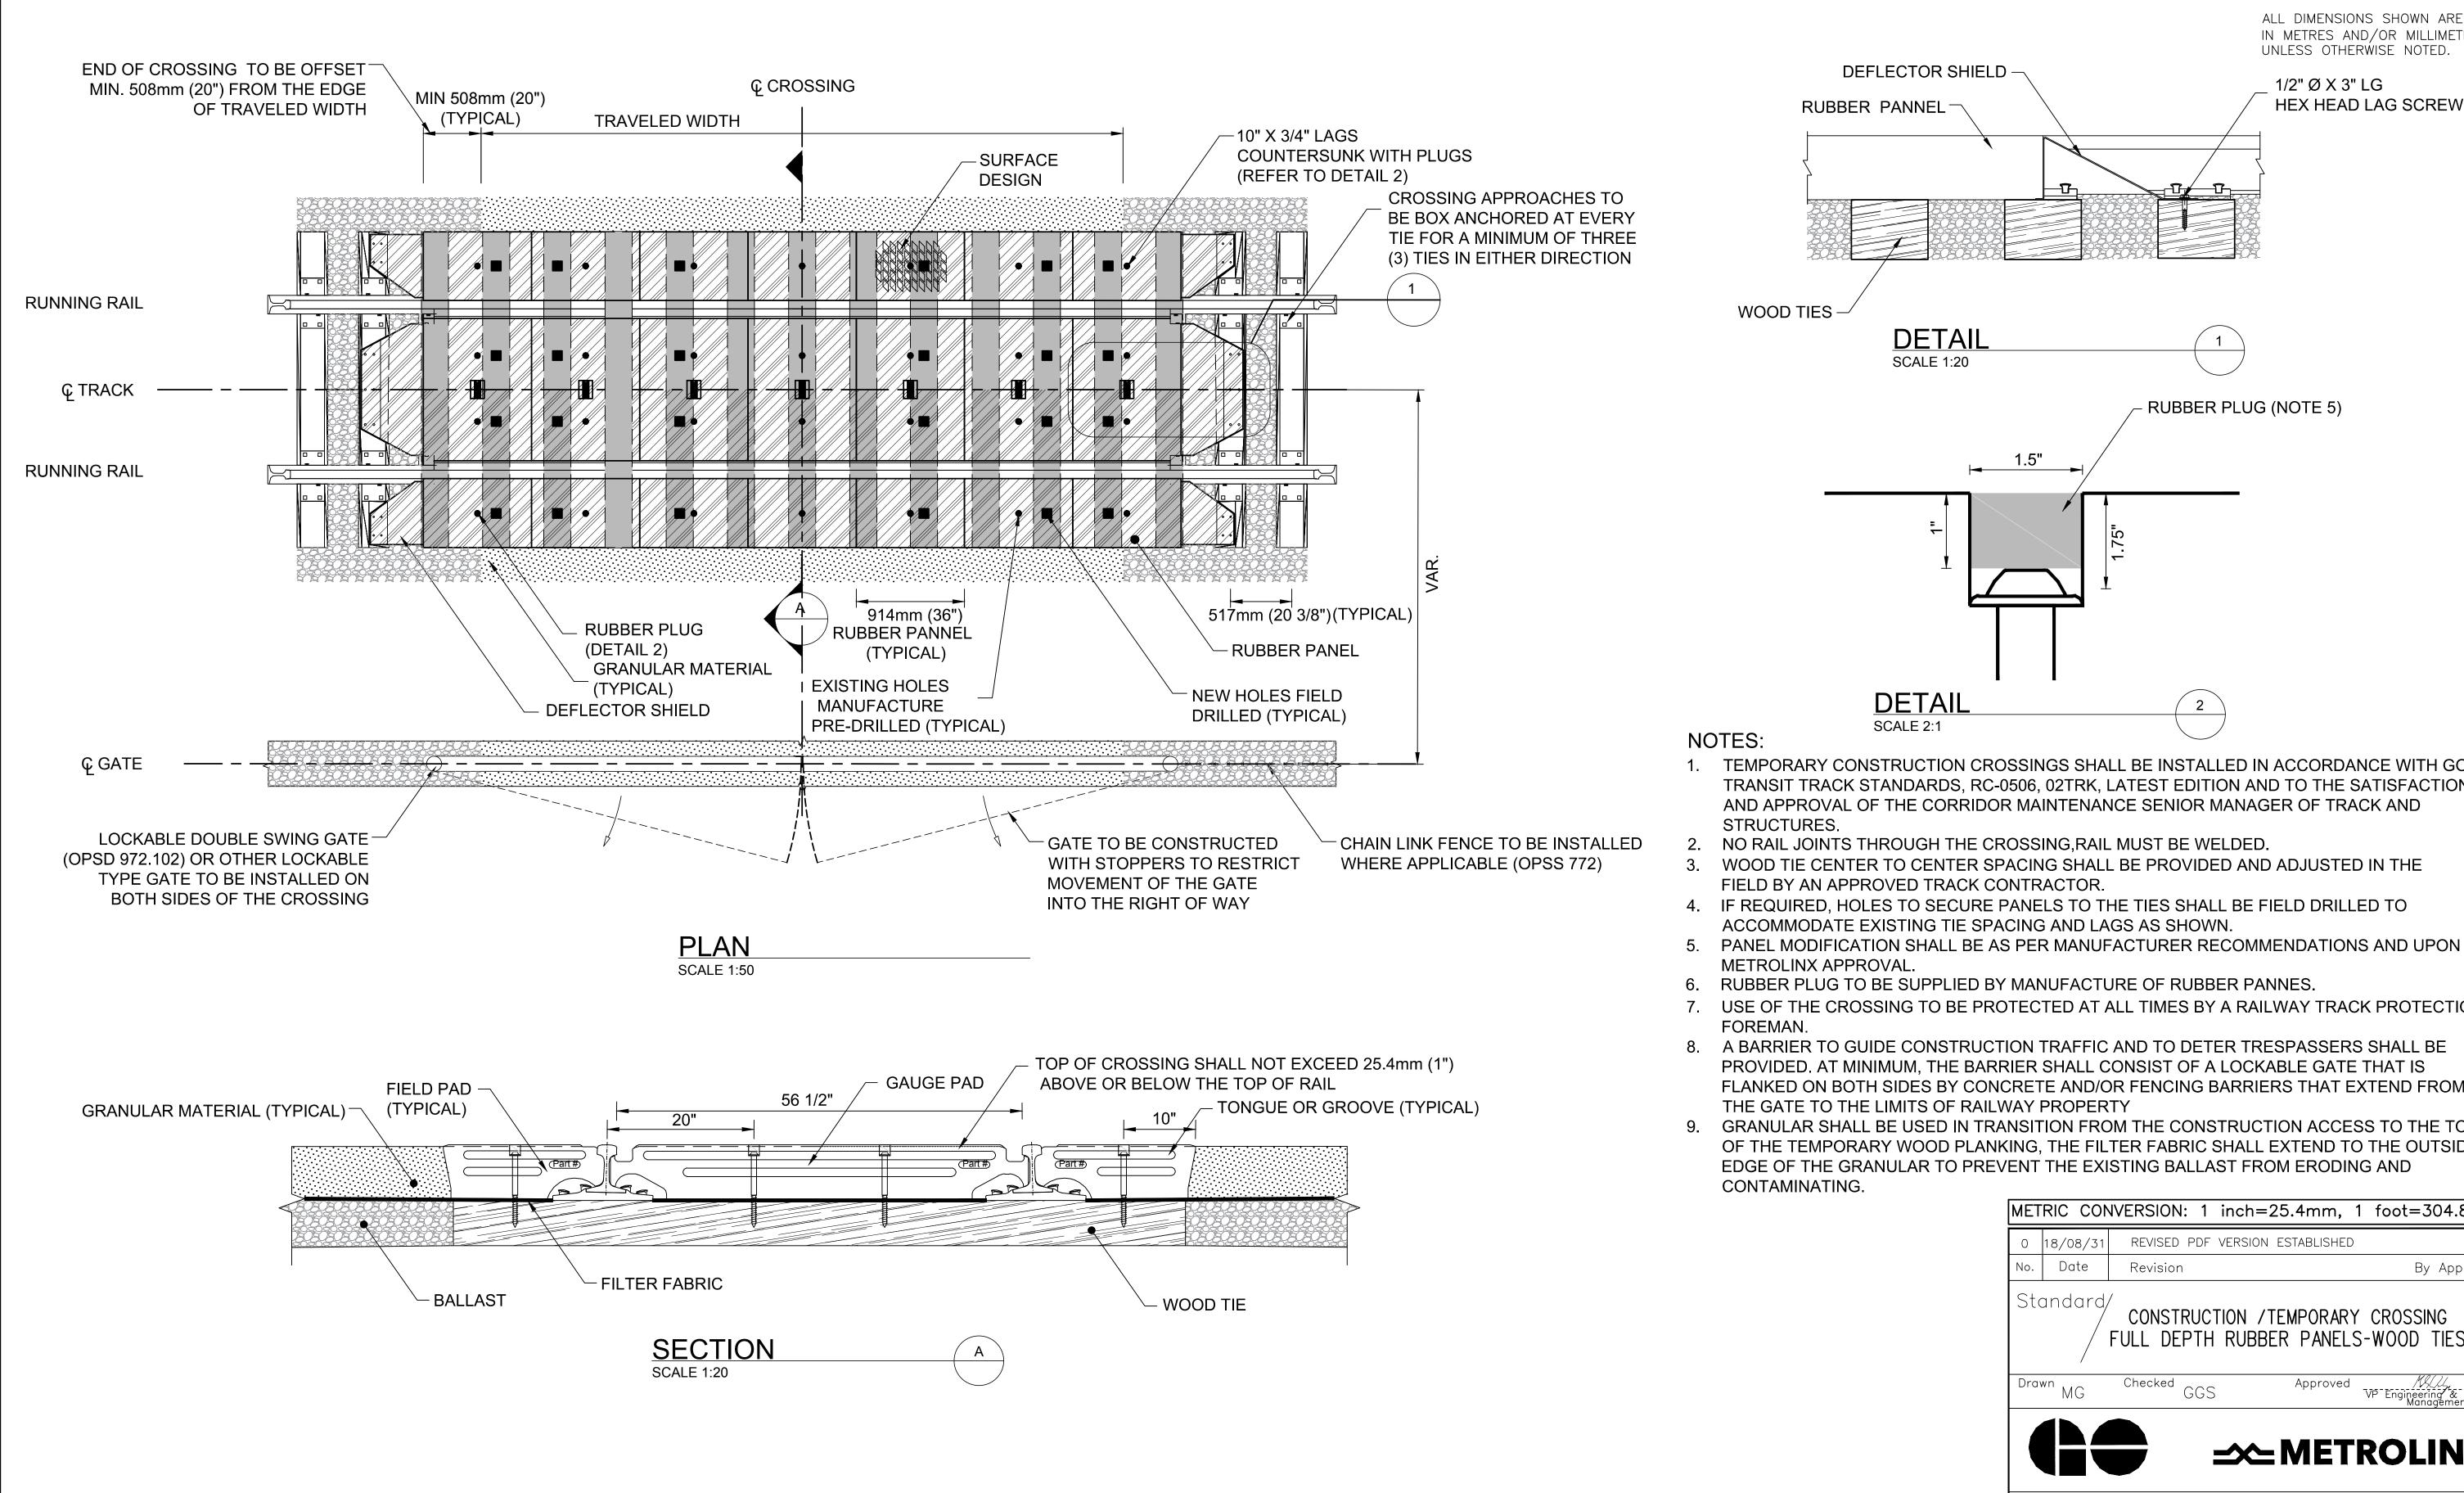

## METRIC

ALL DIMENSIONS SHOWN ARE IN METRES AND/OR MILLIMETRES UNLESS OTHERWISE NOTED.

RUBBER PLUG (NOTE 5)

1. TEMPORARY CONSTRUCTION CROSSINGS SHALL BE INSTALLED IN ACCORDANCE WITH GO TRANSIT TRACK STANDARDS, RC-0506, 02TRK, LATEST EDITION AND TO THE SATISFACTION AND APPROVAL OF THE CORRIDOR MAINTENANCE SENIOR MANAGER OF TRACK AND