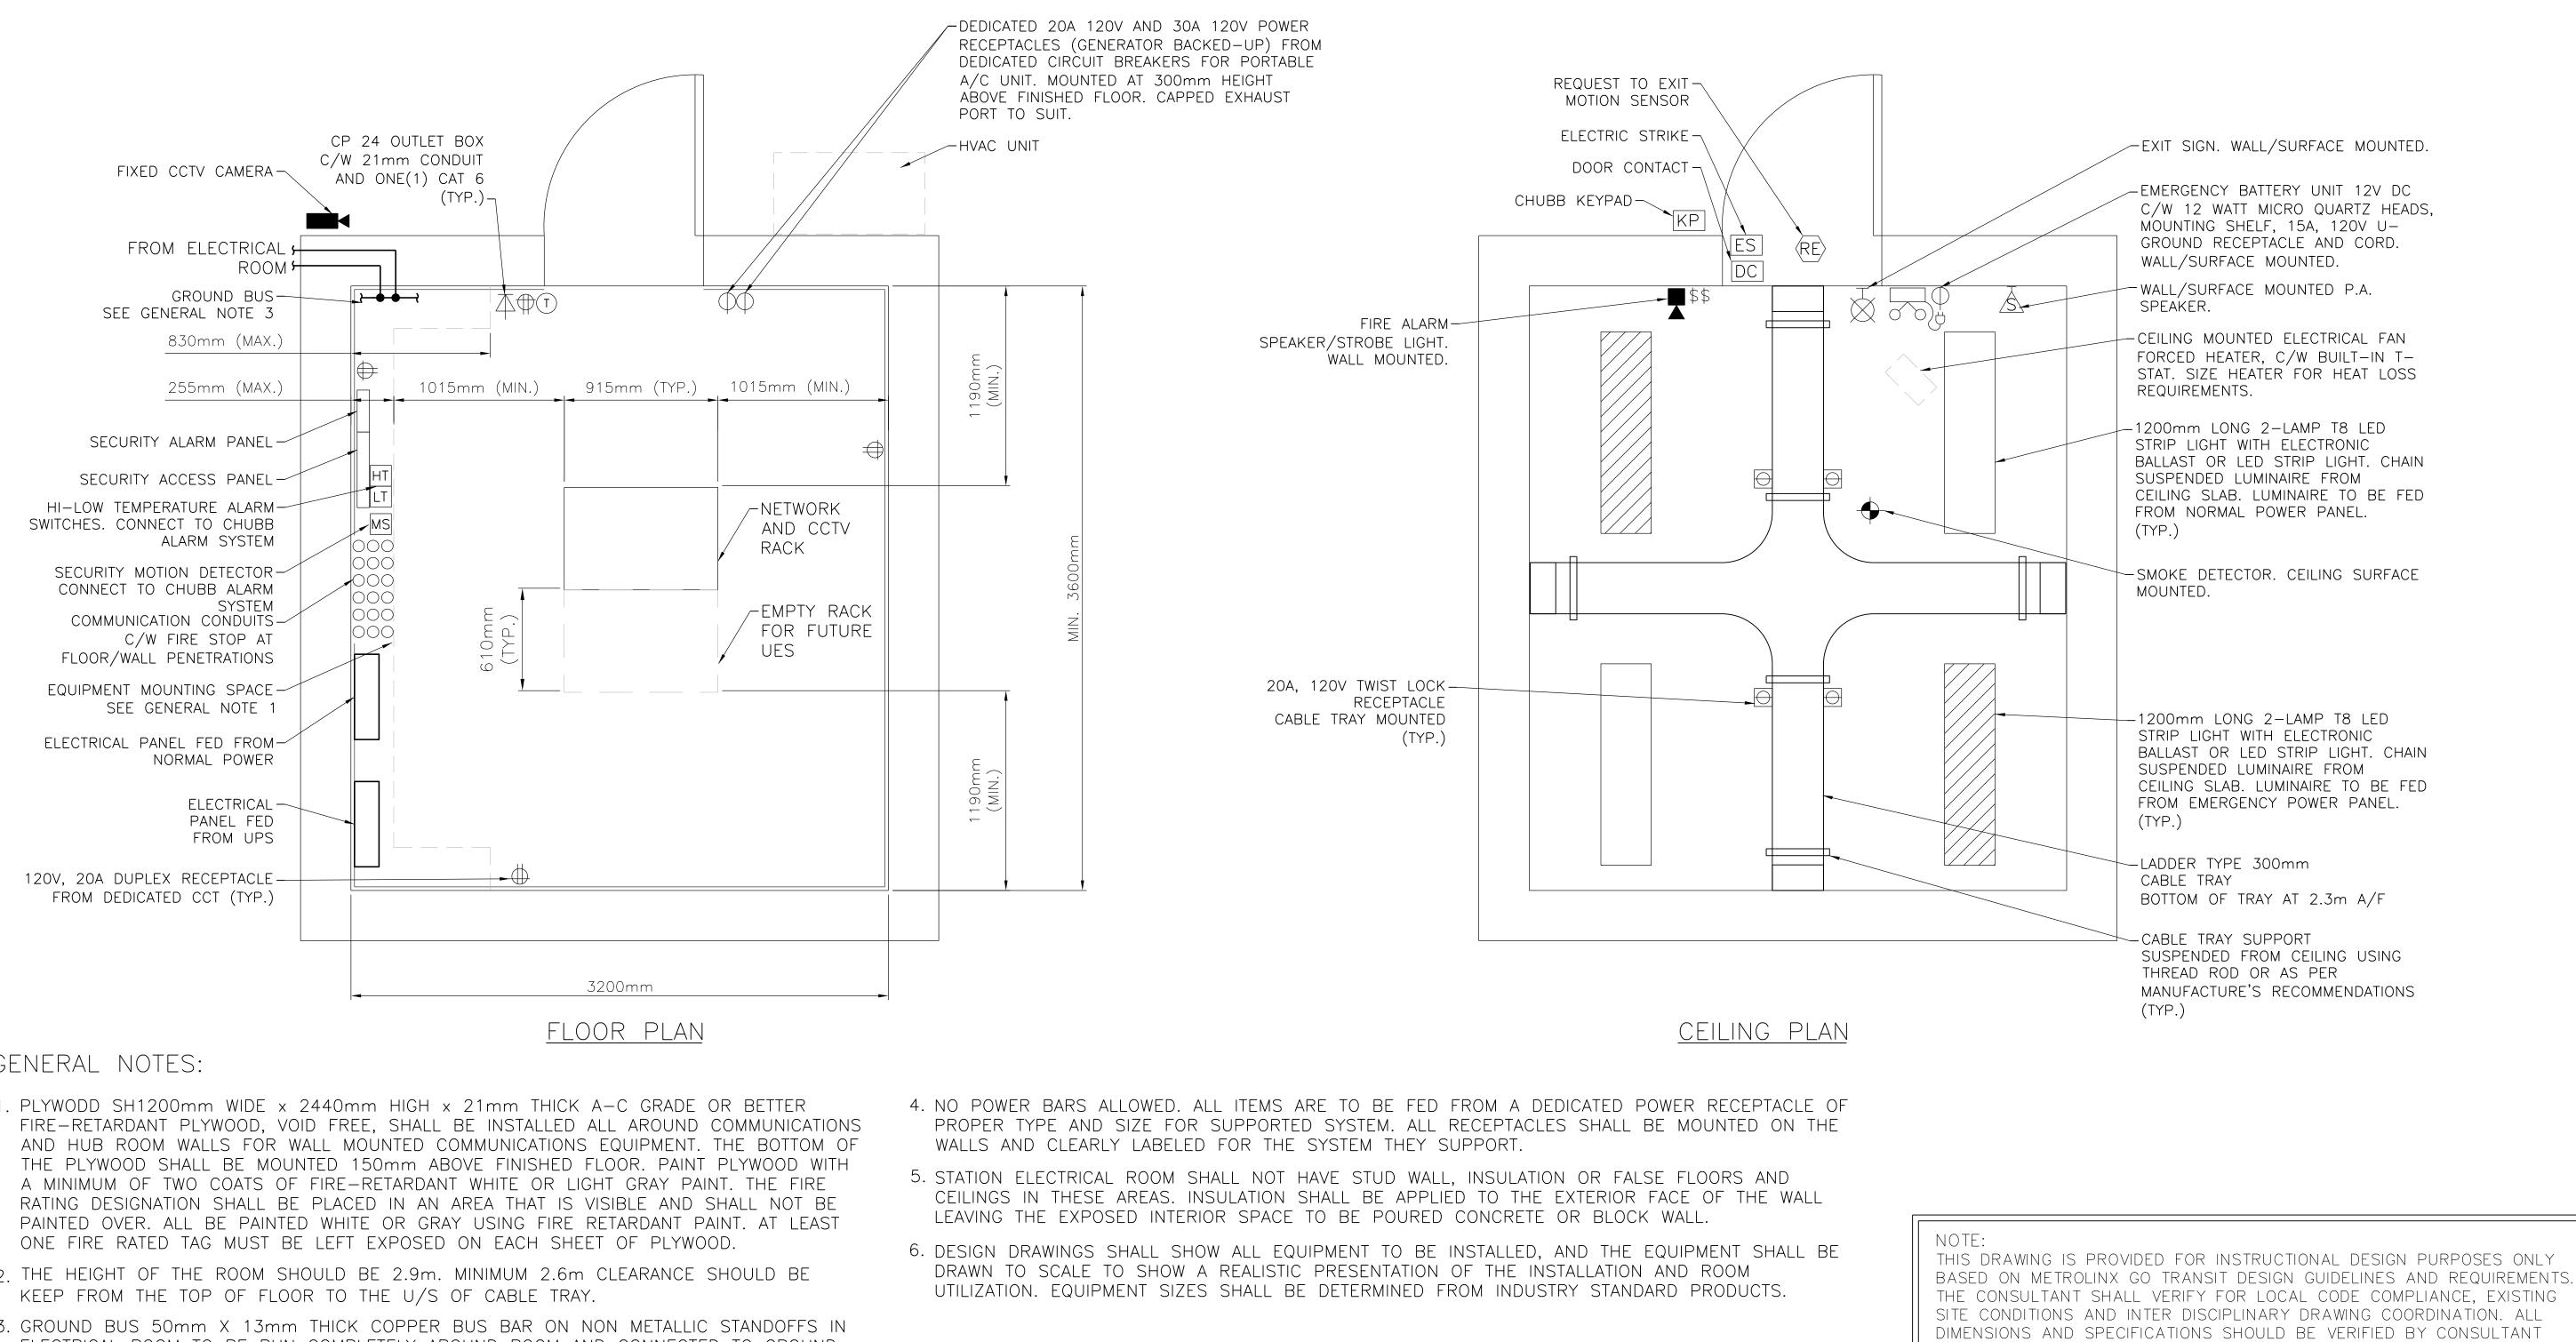

## GENERAL NOTES:

- 1. PLYWODD SH1200mm WIDE x 2440mm HIGH x 21mm THICK A-C GRADE OR BETTER
- 2. THE HEIGHT OF THE ROOM SHOULD BE 2.9m. MINIMUM 2.6m CLEARANCE SHOULD BE
- 3. GROUND BUS 50mm X 13mm THICK COPPER BUS BAR ON NON METALLIC STANDOFFS IN ELECTRICAL ROOM TO BE RUN COMPLETELY AROUND ROOM AND CONNECTED TO GROUND SYSTEM. ALL STEEL WORK MUST BE BONDED INCLUDING PANEL ENCLOSURES. BUS SHALL BE LOCATED 50mm A.F.F. AND SHALL BE INSTALLED AROUND DOOR FRAMES.