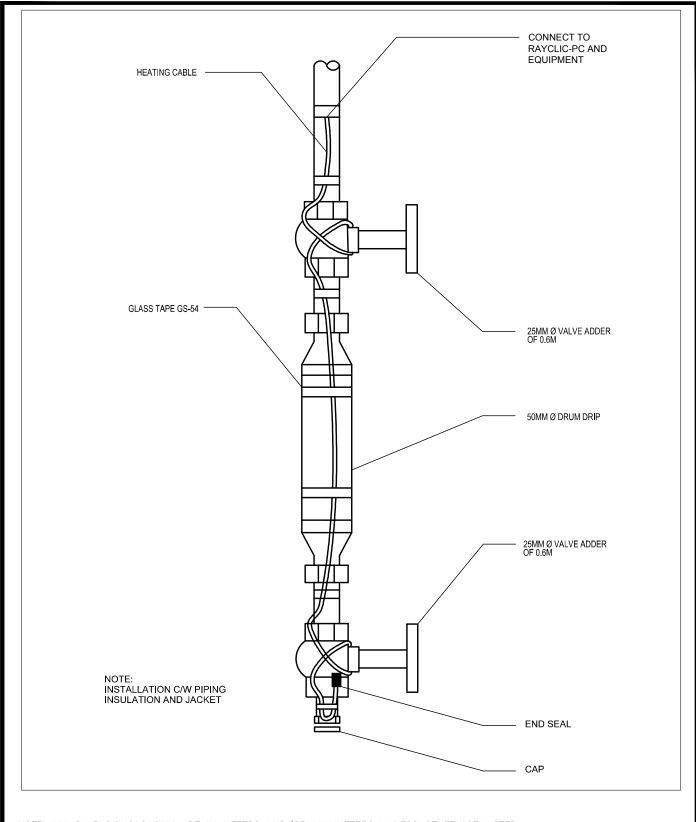

| Drawn:<br>Dessin:  | x.x.x.  | Checked:<br>Verification: X.X.X. | DRUM DRIP DETAIL |
|--------------------|---------|----------------------------------|------------------|
| Scale:<br>Echelle: | 1 : XXX | Date: XXXX/XX/XX                 |                  |