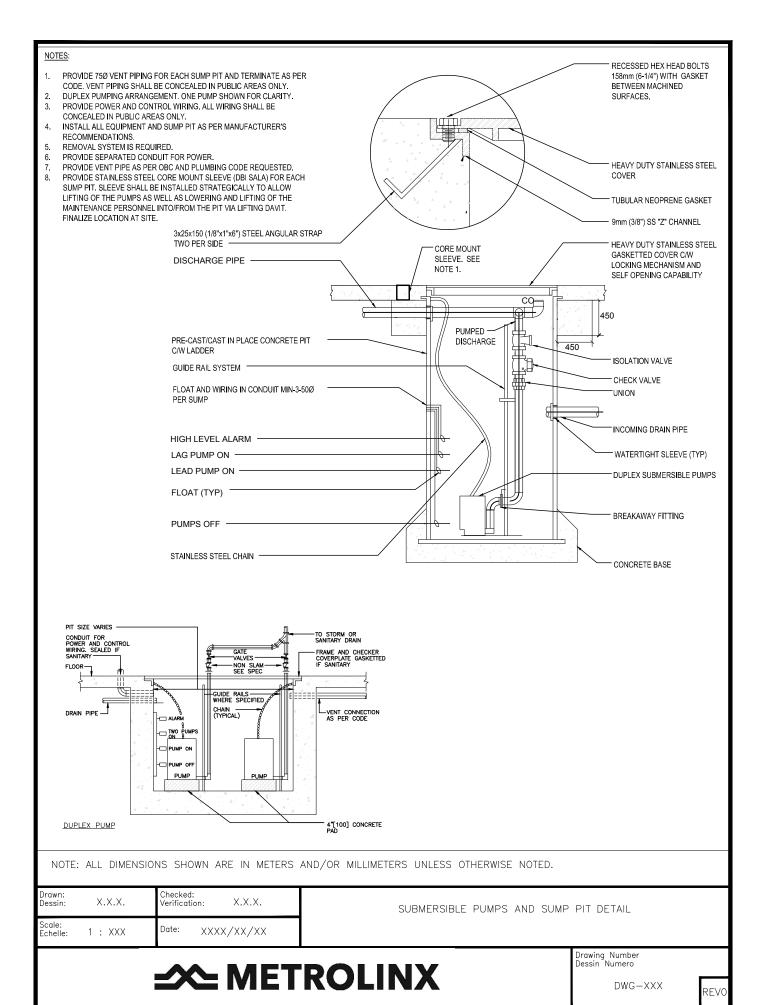

Checked:
Verification:

X.X.X.

STORM SUMP PUMP AND SAND SETTLING PIT

Scale:
Echelle:
1: XXX

Date:

XXXX/XX/XX

Date:

XXXX/XX/XX