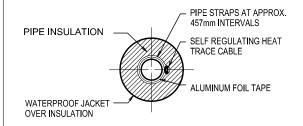

WALL MOUNTED NON-FREEZE HOSE BIB DETAIL

Drawing Number Dessin Numero

 $\mathsf{DWG}\!-\!\mathsf{XXX}$ 

SECTION THRU PIPE NO SCALE HEAT TRACE CONTROL BOX DIAGRAM
NO SCALE

INSTALLATION DETAIL
NO SCALE

INSTALLATION AT VALVES
NO SCALE

NOTES: ① PROVIDE WEATHER RESISTANT LABELING ON EXTERIOR OF JACKET IDENTIFYING PIPES AS BEING "ELECTRIC TRACED" WITH VOLTAGE INDICATED.

NOTE: ALL DIMENSIONS SHOWN ARE IN METERS AND/OR MILLIMETERS UNLESS OTHERWISE NOTED.