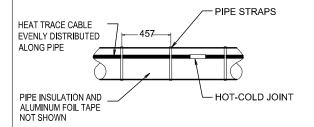

WALL MOUNTED NON-FREEZE HOSE BIB DETAIL

Drawing Number Dessin Numero

 $\mathsf{DWG}\!-\!\mathsf{XXX}$ 

SECTION THRU PIPE NO SCALE HEAT TRACE CONTROL BOX DIAGRAM
NO SCALE

INSTALLATION DETAIL
NO SCALE

INSTALLATION AT VALVES
NO SCALE