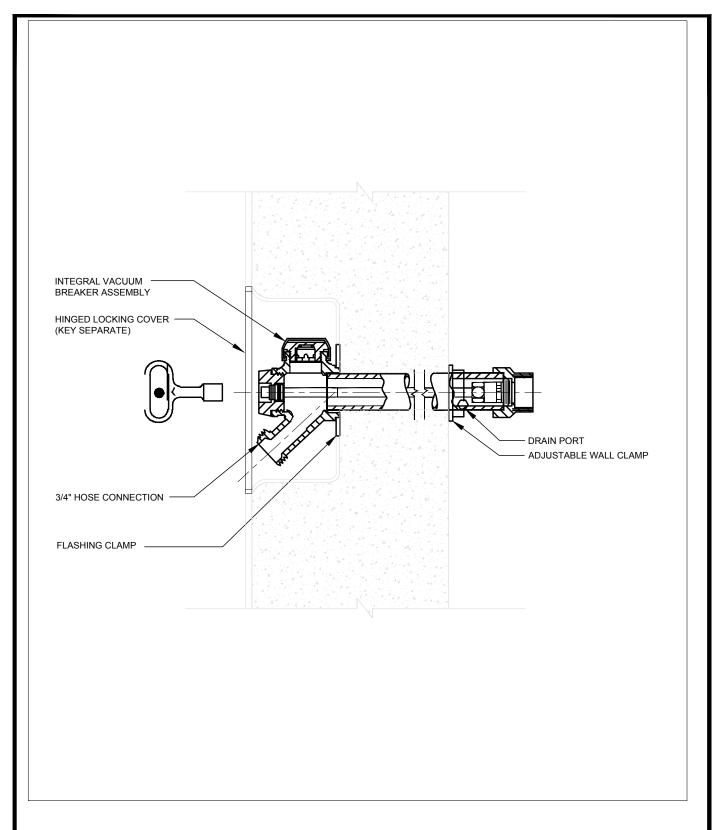

WALL MOUNTED NON-FREEZE HOSE BIB DETAIL

Drawing Number Dessin Numero

 $\mathsf{DWG}\!-\!\mathsf{XXX}$ 

SECTION THRU PIPE NO SCALE HEAT TRACE CONTROL BOX DIAGRAM
NO SCALE

INSTALLATION DETAIL
NO SCALE

INSTALLATION AT VALVES
NO SCALE