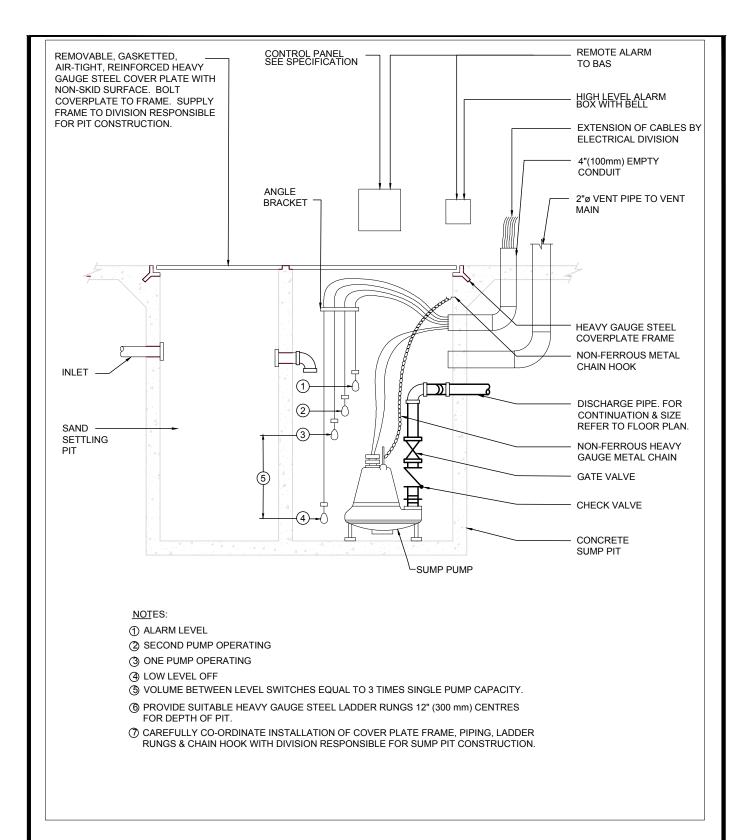

Checked:
Verification:

X.X.X.

STORM SUMP PUMP AND SAND SETTLING PIT

Scale:
Echelle:
1: XXX

Date:

XXXX/XX/XX

Date:

XXXX/XX/XX

**★★ METROLINX** 

Drawing Number Dessin Numero