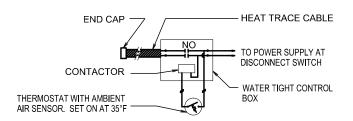

WALL MOUNTED NON-FREEZE HOSE BIB DETAIL

Drawing Number Dessin Numero

 $\mathsf{DWG}\!-\!\mathsf{XXX}$ 

SECTION THRU PIPE NO SCALE HEAT TRACE CONTROL BOX DIAGRAM
NO SCALE

INSTALLATION DETAIL
NO SCALE

INSTALLATION AT VALVES
NO SCALE