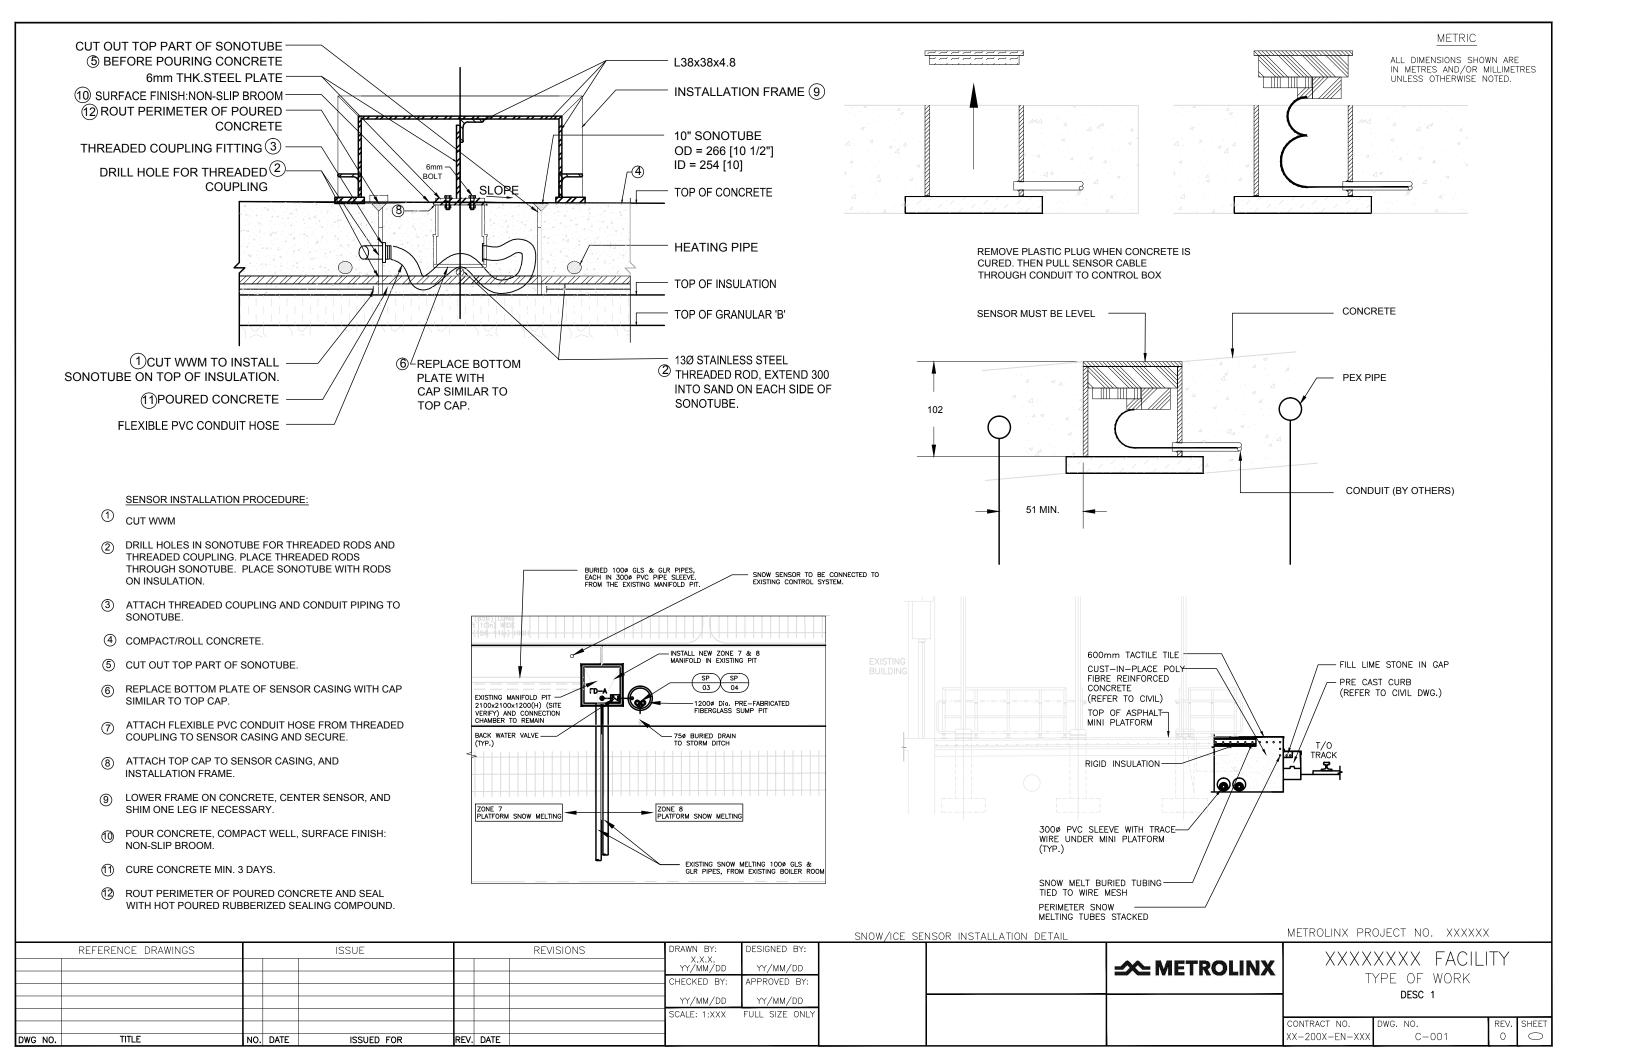

**△** METROLINX

Drawing Number Dessin Numero

DWG-XXX

Drawn:
Dessin: X.X.X. Checked:
Verification: X.X.X.

Scale:
Echelle: 1 : XXX Date: XXXX/XX/XX

SNOW MELTING TUBING INSTALLATION DETAILS (PLATFORM)

Drawing Number Dessin Numero

NOTES: ① PROVIDE WEATHER RESISTANT LABELING ON EXTERIOR OF JACKET IDENTIFYING PIPES AS BEING "ELECTRIC TRACED" WITH VOLTAGE INDICATED.

NOTE: ALL DIMENSIONS SHOWN ARE IN METERS AND/OR MILLIMETERS UNLESS OTHERWISE NOTED.