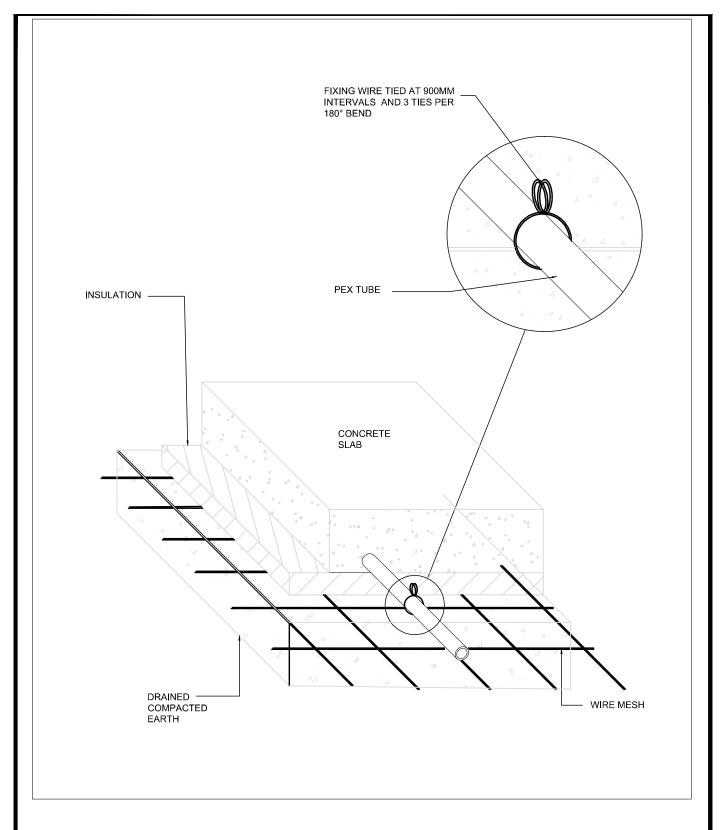

**△** METROLINX

Drawing Number Dessin Numero

DWG-XXX

Drawn:
Dessin: X.X.X. Checked:
Verification: X.X.X.

Scale:
Echelle: 1 : XXX Date: XXXX/XX/XX

SNOW MELTING TUBING INSTALLATION DETAILS (PLATFORM)

Drawing Number Dessin Numero

**≠** METROLINX

Drawing Number Dessin Numero

 $\mathsf{DWG}\!-\!\mathsf{XXX}$ 

BASIC END CAP

SUPPLY MANIFOLD

MOUNTING BRACKET (TYP.)

AUTOMATIC VENT

FROM HEAT SOURCE