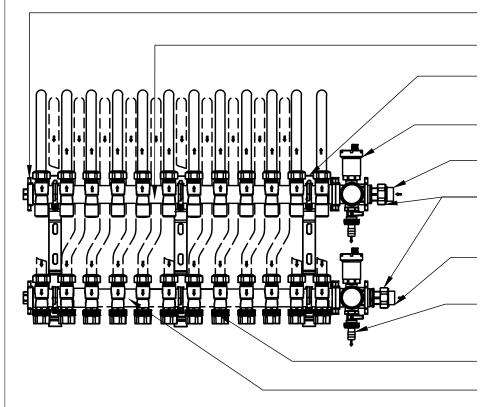

**≠** METROLINX

Drawing Number Dessin Numero

 $\mathsf{DWG}\!-\!\mathsf{XXX}$ 

BASIC END CAP

SUPPLY MANIFOLD

MOUNTING BRACKET (TYP.)

AUTOMATIC VENT

FROM HEAT SOURCE

R50 x 1" COPPER REDUCTION

TO HEAT SOURCE

DRAIN TO GLYCOL TANK

**TELESTAT** 

RETURN MANIFOLD

NOTE: EACH MANIFOLD REQUIRES A CIRCUIT BALANCING VALVE AND SHUTOFF VALVES

NOTE: ALL DIMENSIONS SHOWN ARE IN METERS AND/OR MILLIMETERS UNLESS OTHERWISE NOTED.

Drawn:
Dessin: X.X.X. Checked:
Verification: X.X.X.

Scale:
Echelle: 1 : XXX Date: XXXX/XX/XX

MANIFOLD PIT PIPING

**★★ METROLINX** 

Drawing Number Dessin Numero

DWG-XXX

Drawn:
Dessin:

X.X.X.