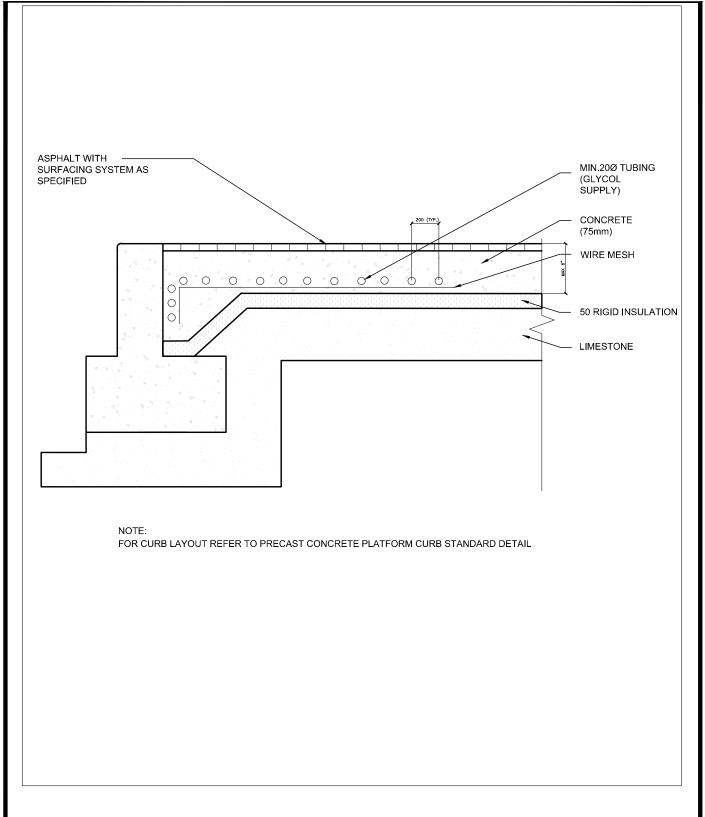

| Drawn:<br>Dessin:  | x.x.x.  | Checked:<br>Verification: X.X.X. | DRUM DRIP DETAIL |
|--------------------|---------|----------------------------------|------------------|
| Scale:<br>Echelle: | 1 : XXX | Date: XXXX/XX/XX                 |                  |

**△** METROLINX

Drawing Number Dessin Numero

DWG-XXX







Drawn:
Dessin: X.X.X. Checked:
Verification: X.X.X.

Scale:
Echelle: 1 : XXX Date: XXXX/XX/XX

SNOW MELTING TUBING INSTALLATION DETAILS (PLATFORM)



Drawing Number Dessin Numero

 $\mathsf{DWG}\!-\!\mathsf{XXX}$ 



| Drawn:<br>Dessin:  | X.X.X.  | Checked:<br>Verification: | X.X.X.  |
|--------------------|---------|---------------------------|---------|
| Scale:<br>Echelle: | 1 : XXX | Date: XXX                 | X/XX/XX |

WALL MOUNTED NON-FREEZE HOSE BIB DETAIL



Drawing Number Dessin Numero

 $\mathsf{DWG}\!-\!\mathsf{XXX}$ 





SECTION THRU PIPE NO SCALE HEAT TRACE CONTROL BOX DIAGRAM
NO SCALE



INSTALLATION DETAIL
NO SCALE



INSTALLATION AT VALVES
NO SCALE

NOTES: ① PROVIDE WEATHER RESISTANT LABELING ON EXTERIOR OF JACKET IDENTIFYING PIPES AS BEING "ELECTRIC TRACED" WITH VOLT