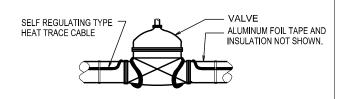

NOTES: ① PROVIDE WEATHER RESISTANT LABELING ON EXTERIOR OF JACKET IDENTIFYING PIPES AS BEING "ELECTRIC TRACED" WITH VOLTAGE INDICATED.

NOTE: ALL DIMENSIONS SHOWN ARE IN METERS AND/OR MILLIMETERS UNLESS OTHERWISE NOTED.

Drawn:
Dessin: X.X.X. Checked:
Verification: X.X.X.

Scale:
Echelle: 1 : XXX Date: XXXX/XX/XX

PIPE HEAT TRACING DETAILS

Drawing Number Dessin Numero

 $\mathsf{DWG}\!-\!\mathsf{XXX}$ 

| Drawn:<br>Dessin  | :<br>:: X.X.X. | Checked:<br>Verification: X.X.X. | TUBE INSULATION INSTALLATION AT CONCRETE SLAB |
|-------------------|----------------|----------------------------------|-----------------------------------------------|
| Scale:<br>Echelle | e: 1 : XXX     | Date: XXXX/XX/XX                 |                                               |